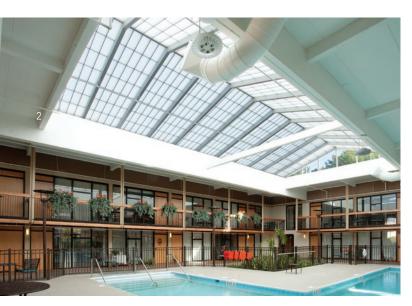

## 

Formerly Guardian 275® from Major Industries, Inc.

From new construction to retrofit applications, GridSpan™ fiberglass reinforced polymer (FRP) panel skylights and roof assemblies (formerly Guardian 275® from Major Industries, Inc.) are a dependable and cost-effective way to bring glare-free natural light into any space. They're engineered and built to be long-lasting, lightweight, structurally strong and to provide great thermal performance.

GridSpan™ skylights help eliminate UV damage to interiors, can assist in reducing HVAC loads, and provide energy savings by reducing the need for continuous artificial lighting. GridSpan™ skylights can also eliminate the need for costly interior or exterior shading devices as they diffuse direct sunlight throughout a space. They are designed for rapid and secure installation, with pre-assembled options available, and their combination of EPDM gasketing and integral guttering provide excellent performance in tough environments.

#### **Product Highlights**

- Numerous configurations available including ridges, pyramids, single slopes, polygons, barrel vaults and curved systems
- Lightweight system allows for greater design flexibility
- Standard 2-3/4" panels are available up to 5' x 20' (4" panel system also available)
- A variety of grid sizes and patterns are available (see page 6 for illustration)
- Insulation options and thermal breaks available
- Built-in moisture management
- Mixed glazed systems available combining translucent panels with glass glazing
- Long warranties 25 year fiberbloom and up to 20 year color change
- Hurricane and blast protection configurations available