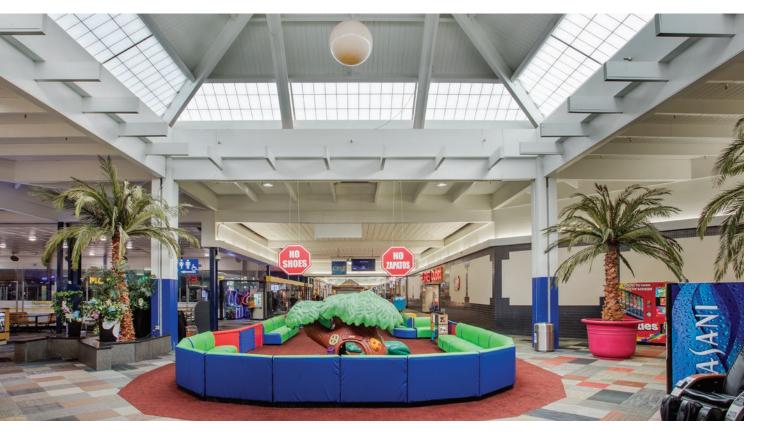

## 

Formerly Guardian 275® from Major Industries, Inc.

From new construction to retrofit applications, GridSpan™ fiberglass reinforced polymer (FRP) panel skylights and roof assemblies (formerly Guardian 275® from Major Industries, Inc.) are a dependable and cost-effective way to bring glare-free natural light into any space. They're engineered and built to be long-lasting, lightweight, structurally strong and to provide great thermal performance.

GridSpan™ skylights help eliminate UV damage to interiors, can assist in reducing HVAC loads, and provide energy savings by reducing the need for continuous artificial lighting. GridSpan™ skylights can also eliminate the need for costly interior or exterior shading devices as they diffuse direct sunlight throughout a space. They are designed for rapid and secure installation, with pre-assembled options available, and their combination of EPDM gasketing and integral guttering provide excellent performance in tough environments.

#### **Product Highlights**

- Numerous configurations available including ridges, pyramids, single slopes, polygons, barrel vaults and curved systems
- Lightweight system allows for greater design flexibility
- Standard 2-3/4" panels are available up to 5' x 20' (4" panel system also available)
- A variety of grid sizes and patterns are available (see page 6 for illustration)
- Insulation options and thermal breaks available
- Built-in moisture management
- Mixed glazed systems available combining translucent panels with glass glazing
- Long warranties 25 year fiberbloom and up to 20 year color change
- Hurricane and blast protection configurations available