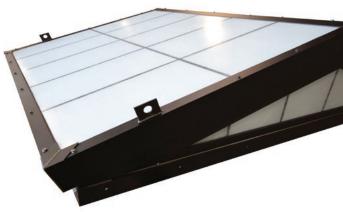

## 

Formerly Guardian 275® from Major Industries, Inc.

From new construction to retrofit applications, GridSpan™ fiberglass reinforced polymer (FRP) panel skylights and roof assemblies (formerly Guardian 275® from Major Industries, Inc.) are a dependable and cost-effective way to bring glare-free natural light into any space. They're engineered and built to be long-lasting, lightweight, structurally strong and to provide great thermal performance.

#### **Product Highlights**

- Numerous configurations available including ridges, pyramids, single slopes, polygons, barrel vaults and curved systems
- Lightweight system allows for greater design flexibility
- Standard 2-3/4" panels are available up to 5' x 20' (4" panel system also available)
- A variety of grid sizes and patterns are available (see page 6 for illustration)
- Insulation options and thermal breaks available
- Built-in moisture management
- Mixed glazed systems available combining translucent panels with glass glazing
- Long warranties 25 year fiberbloom and up to 20 year color change
- Hurricane and blast protection configurations available