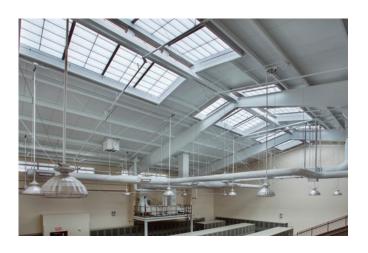

## Renovations & Retrofits

#### Why Renovate?

- Outdated systems that are under-performing
- Storm or occupant-related damage
- Deterioration causing leaks and potential structural failures

Retrofits and renovations can play a key role in revitalizing environments that are suffering from lack of adequate natural lighting. Deteriorating skylights often block out blue spectrum light, which accounts for the majority of health benefits associated with natural light.

We offer a variety of simple and effective solutions designed to re-glaze or replace existing daylighting systems that are underperforming or are in desperate need of repair due to damage or deterioration.

For retrofit applications, GridSpan™ skylight systems are lightweight, allowing for flexibility in design, and they can be configured with mixed glazing adapters that allow for integration of glass glazing.