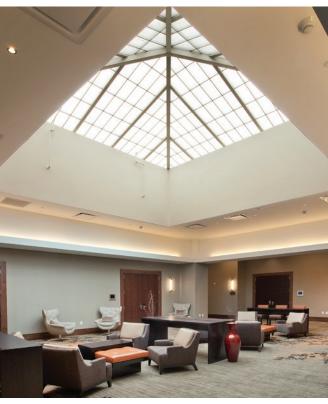

#### **Product Highlights**

- Numerous configurations available including ridges, pyramids, single slopes, polygons, barrel vaults and curved systems
- Lightweight system allows for greater design flexibility
- Standard 2-3/4" panels are available up to 5' x 20' (4" panel system also available)
- A variety of grid sizes and patterns are available (see page 6 for illustration)
- Insulation options and thermal breaks available
- Built-in moisture management
- Mixed glazed systems available combining translucent panels with glass glazing
- Long warranties 25 year fiberbloom and up to 20 year color change
- Hurricane and blast protection configurations available

## Specialty Systems

#### Systems for Nearly Any Daylighting Challenge

GridSpan $^{\text{TM}}$  is available in a variety of specialty configurations, and can be custom-made to conquer whatever challenges your next project might bring. From our vast array of color and finish options to removable systems and integrated glass glazing, our ability to flex with your design needs is just one of the many reasons to choose GridSpan $^{\text{TM}}$  skylights for your next project.