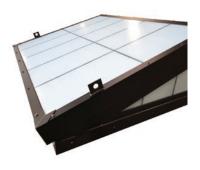

#### Mixed Glazed Systems

GridSpan™ panels can be used with a wide range of commercial window systems. Our system adapters allow us to accommodate 1" glass or 25mm polycarbonate multi-wall. Modular systems can also be custom engineered and built to meet your design needs. Contact us for additional information.

For retrofit applications, GridSpan™ skylight systems are lightweight, allowing for flexibility in design, and they can be configured with mixed glazing adapters that allow for integration of glass glazing.