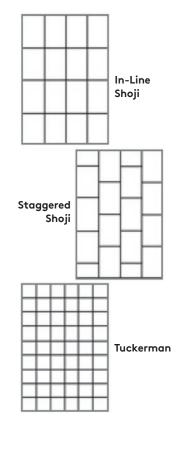

#### **Custom Grid Patterns**

GridSpan™ systems feature panels with an internal grid core, but beyond our standard options (shoji, staggered shoji and tuckerman), we offer the flexibility of custom grid patterns to allow you to create a unique and eye-catching look. Contact us with your design ideas and we'll work with you to create a pattern that fits your needs and the structural requirements of the system.