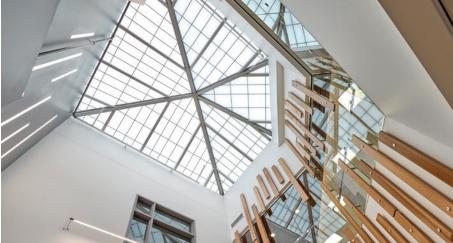

## Our Innovative Technology

#### Sandwich Panel System Benefits

GridSpan $^{\text{TM}}$  systems are made up of two FRP face sheets supported by an internal aluminum grid core, The sheets provide light control and durability, while the interior grid provides support for the panels and adds to the overall system strength. With individual glazing panels up to 5 feet wide and 20 feet long (depending on load requirements), GridSpan $^{\text{TM}}$  panels can reduce the amount of support needed, as well as points where air and water might penetrate. The area within the panels can also be filled with insulation for enhanced thermal performance.

- Ultimate Series<sup>™</sup> face sheets developed for long life and durability
- Large glazing panels are lightweight and easy to install
- Excellent solar heat gain performance
- Multiple glazing color options including Crystal, White, Ice Blue, Aqua, Tan and Desert Rose plus custom color matching (contact us for availability)
- Available fastener covers provide a clean exterior aesthetic
- Long paanel capabilities up to 20'
- Thermally broken panel and framing option
- Anodized and AAMA 2605 painted finish options for aluminum framing (custom color matching available)
- Colored insulation option for a stained glass-like look