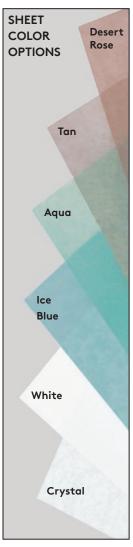

- Ultimate Series<sup>™</sup> face sheets developed for long life and durability
- Large glazing panels are lightweight and easy to install
- Excellent solar heat gain performance
- Multiple glazing color options including Crystal, White, Ice Blue, Aqua, Tan and Desert Rose plus custom color matching (contact us for availability)
- Available fastener covers provide a clean exterior aesthetic
- Long paanel capabilities up to 20'
- Thermally broken panel and framing option
- Anodized and AAMA 2605 painted finish options for aluminum framing (custom color matching available)
- Colored insulation option for a stained glass-like look