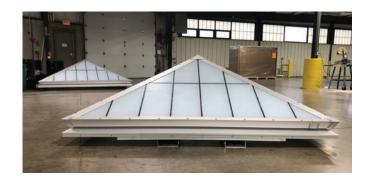

#### **Product Highlights**

- Numerous configurations available including ridges, pyramids, single slopes, polygons, barrel vaults and curved systems
- Lightweight system allows for greater design flexibility
- Standard 2-3/4" panels are available up to 5' x 20' (4" panel system also available)
- A variety of grid sizes and patterns are available (see page 6 for illustration)
- Insulation options and thermal breaks available
- Built-in moisture management
- Mixed glazed systems available combining translucent panels with glass glazing
- Long warranties 25 year fiberbloom and up to 20 year color change
- Hurricane and blast protection configurations available

#### Sandwich Panel System Benefits

GridSpan $^{\text{TM}}$  systems are made up of two FRP face sheets supported by an internal aluminum grid core, The sheets provide light control and durability, while the interior grid provides support for the panels and adds to the overall system strength. With individual glazing panels up to 5 feet wide and 20 feet long (depending on load requirements), GridSpan $^{\text{TM}}$  panels can reduce the amount of support needed, as well as points where air and water might penetrate. The area within the panels can also be filled with insulation for enhanced thermal performance.