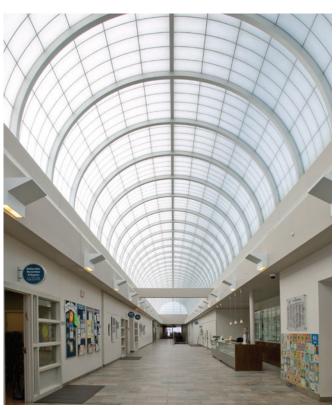

#### **Product Highlights**

- Numerous configurations available including ridges, pyramids, single slopes, polygons, barrel vaults and curved systems
- Lightweight system allows for greater design flexibility
- Standard 2-3/4" panels are available up to 5' x 20' (4" panel system also available)
- A variety of grid sizes and patterns are available (see page 6 for illustration)
- Insulation options and thermal breaks available
- Built-in moisture management
- Mixed glazed systems available combining translucent panels with glass glazing
- Long warranties 25 year fiberbloom and up to 20 year color change
- Hurricane and blast protection configurations available

#### **Custom Grid Patterns**

GridSpan™ systems feature panels with an internal grid core, but beyond our standard options (shoji, staggered shoji and tuckerman), we offer the flexibility of custom grid patterns to allow you to create a unique and eye-catching look. Contact us with your design ideas and we'll work with you to create a pattern that fits your needs and the structural requirements of the system.