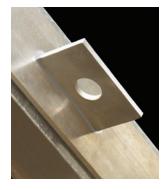

#### Removable Skylights

GridSpan™ skylights can be configured with lifting hooks for drop-on installation or future building access (available in stainless steel for long-term durability). Mixed glazed packages can also be designed to combine energy efficient translucent panels with a removable top section using clear or colored glazing panels. Typical applications include MRI centers, water treatment plants and daylighting over large machinery.