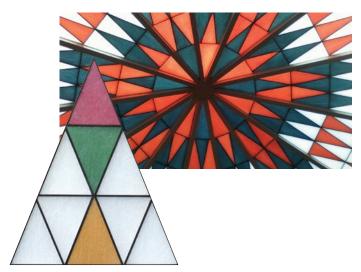

#### **Custom Grid Patterns**

GridSpan™ systems feature panels with an internal grid core, but beyond our standard options (shoji, staggered shoji and tuckerman), we offer the flexibility of custom grid patterns to allow you to create a unique and eye-catching look. Contact us with your design ideas and we'll work with you to create a pattern that fits your needs and the structural requirements of the system.