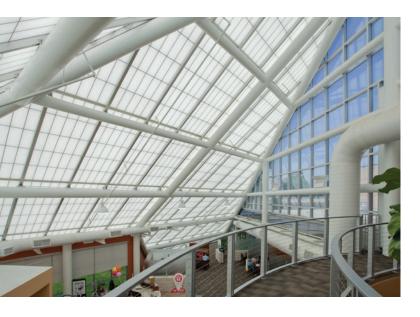

#### **Product Highlights**

- Numerous configurations available including ridges, pyramids, single slopes, polygons, barrel vaults and curved systems
- Lightweight system allows for greater design flexibility
- Standard 2-3/4" panels are available up to 5' x 20' (4" panel system also available)
- A variety of grid sizes and patterns are available (see page 6 for illustration)
- Insulation options and thermal breaks available
- Built-in moisture management
- Mixed glazed systems available combining translucent panels with glass glazing
- Long warranties 25 year fiberbloom and up to 20 year color change
- Hurricane and blast protection configurations available

#### Systems for Nearly Any Daylighting Challenge

GridSpan $^{\text{TM}}$  is available in a variety of specialty configurations, and can be custom-made to conquer whatever challenges your next project might bring. From our vast array of color and finish options to removable systems and integrated glass glazing, our ability to flex with your design needs is just one of the many reasons to choose GridSpan $^{\text{TM}}$  skylights for your next project.