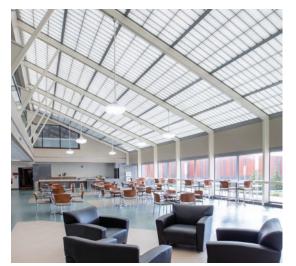

## 

Formerly Guardian 275® from Major Industries, Inc.

From new construction to retrofit applications, GridSpan™ fiberglass reinforced polymer (FRP) panel skylights and roof assemblies (formerly Guardian 275® from Major Industries, Inc.) are a dependable and cost-effective way to bring glare-free natural light into any space. They're engineered and built to be long-lasting, lightweight, structurally strong and to provide great thermal performance.

GridSpan™ skylights help eliminate UV damage to interiors, can assist in reducing HVAC loads, and provide energy savings by reducing the need for continuous artificial lighting. GridSpan™ skylights can also eliminate the need for costly interior or exterior shading devices as they diffuse direct sunlight throughout a space. They are designed for rapid and secure installation, with pre-assembled options available, and their combination of EPDM gasketing and integral guttering provide excellent performance in tough environments.

#### **Product Highlights**

- Numerous configurations available including ridges, pyramids, single slopes, polygons, barrel vaults and curved systems
- Lightweight system allows for greater design flexibility
- Standard 2-3/4" panels are available up to 5' x 20' (4" panel system also available)
- A variety of grid sizes and patterns are available (see page 6 for illustration)
- Insulation options and thermal breaks available
- Built-in moisture management
- Mixed glazed systems available combining translucent panels with glass glazing
- Long warranties 25 year fiberbloom and up to 20 year color change
- Hurricane and blast protection configurations available