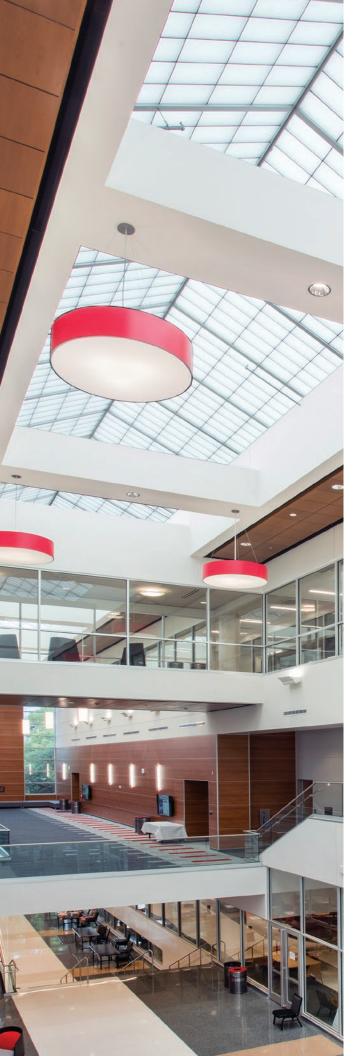

## 

Formerly Guardian 275® from Major Industries, Inc.

From new construction to retrofit applications, GridSpan™ fiberglass reinforced polymer (FRP) panel skylights and roof assemblies (formerly Guardian 275® from Major Industries, Inc.) are a dependable and cost-effective way to bring glare-free natural light into any space. They're engineered and built to be long-lasting, lightweight, structurally strong and to provide great thermal performance.

GridSpan™ skylights help eliminate UV damage to interiors, can assist in reducing HVAC loads, and provide energy savings by reducing the need for continuous artificial lighting. GridSpan™ skylights can also eliminate the need for costly interior or exterior shading devices as they diffuse direct sunlight throughout a space. They are designed for rapid and secure installation, with pre-assembled options available, and their combination of EPDM gasketing and integral guttering provide excellent performance in tough environments.