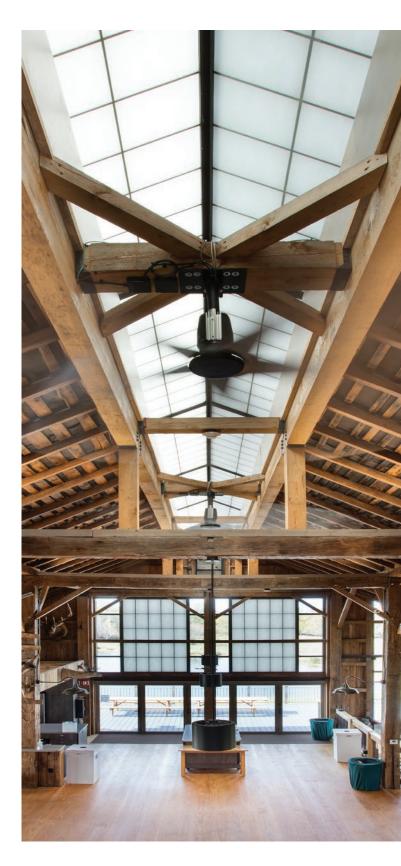

## Renovations & Retrofits

#### Why Renovate?

- Outdated systems that are under-performing
- Storm or occupant-related damage
- Deterioration causing leaks and potential structural failures

Retrofits and renovations can play a key role in revitalizing environments that are suffering from lack of adequate natural lighting. Deteriorating skylights often block out blue spectrum light, which accounts for the majority of health benefits associated with natural light.

We offer a variety of simple and effective solutions designed to re-glaze or replace existing daylighting systems that are underperforming or are in desperate need of repair due to damage or deterioration.

For retrofit applications, GridSpan™ skylight systems are lightweight, allowing for flexibility in design, and they can be configured with mixed glazing adapters that allow for integration of glass glazing.