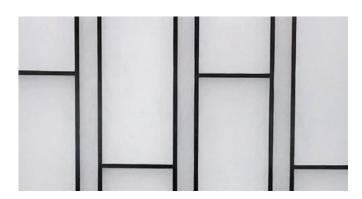

#### **Custom Grid Patterns**

GridSpan™ systems feature panels with an internal grid core, but beyond our standard options (shoji, staggered shoji and tuckerman), we offer the flexibility of custom grid patterns to allow you to create a unique and eye-catching look. Contact us with your design ideas and we'll work with you to create a pattern that fits your needs and the structural requirements of the system.