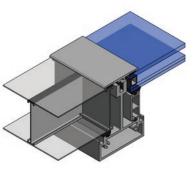

#### Sandwich Panel System Benefits

GridSpan $^{\text{TM}}$  systems are made up of two FRP face sheets supported by an internal aluminum grid core, The sheets provide light control and durability, while the interior grid provides support for the panels and adds to the overall system strength. With individual glazing panels up to 5 feet wide and 20 feet long (depending on load requirements), GridSpan $^{\text{TM}}$  panels can reduce the amount of support needed, as well as points where air and water might penetrate. The area within the panels can also be filled with insulation for enhanced thermal performance.

- Ultimate Series<sup>™</sup> face sheets developed for long life and durability
- Large glazing panels are lightweight and easy to install
- Excellent solar heat gain performance
- Multiple glazing color options including Crystal, White, Ice Blue, Aqua, Tan and Desert Rose plus custom color matching (contact us for availability)
- Available fastener covers provide a clean exterior aesthetic
- Long paanel capabilities up to 20'
- Thermally broken panel and framing option
- Anodized and AAMA 2605 painted finish options for aluminum framing (custom color matching available)
- Colored insulation option for a stained glass-like look