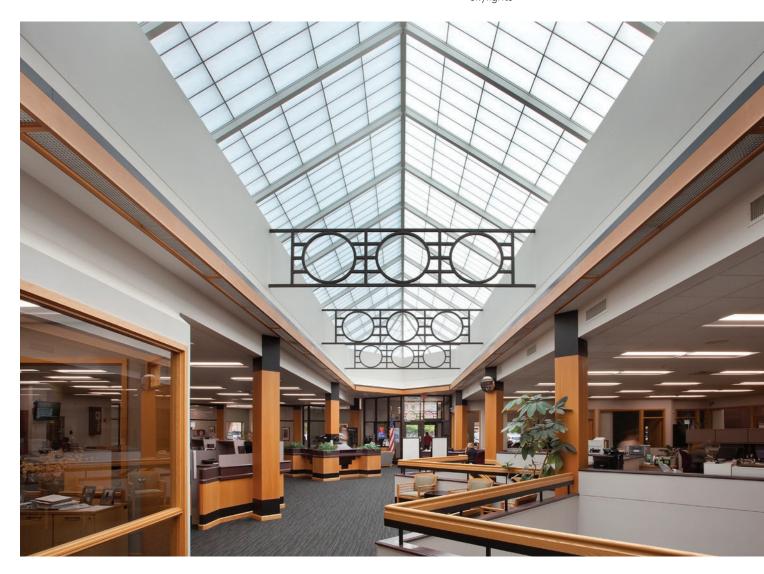

## 

Formerly Guardian 275® from Major Industries, Inc.

From new construction to retrofit applications, GridSpan™ fiberglass reinforced polymer (FRP) panel skylights and roof assemblies (formerly Guardian 275® from Major Industries, Inc.) are a dependable and cost-effective way to bring glare-free natural light into any space. They're engineered and built to be long-lasting, lightweight, structurally strong and to provide great thermal performance.

GridSpan™ skylights help eliminate UV damage to interiors, can assist in reducing HVAC loads, and provide energy savings by reducing the need for continuous artificial lighting. GridSpan™ skylights can also eliminate the need for costly interior or exterior shading devices as they diffuse direct sunlight throughout a space. They are designed for rapid and secure installation, with pre-assembled options available, and their combination of EPDM gasketing and integral guttering provide excellent performance in tough environments.