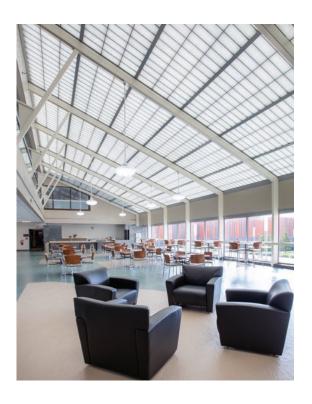

## 

Formerly Guardian 275® from Major Industries, Inc.

From new construction to retrofit applications, GridSpan™ fiberglass reinforced polymer (FRP) panel skylights and roof assemblies (formerly Guardian 275® from Major Industries, Inc.) are a dependable and cost-effective way to bring glare-free natural light into any space. They're engineered and built to be long-lasting, lightweight, structurally strong and to provide great thermal performance.

GridSpan™ skylights help eliminate UV damage to interiors, can assist in reducing HVAC loads, and provide energy savings by reducing the need for continuous artificial lighting. GridSpan™ skylights can also eliminate the need for costly interior or exterior shading devices as they diffuse direct sunlight throughout a space. They are designed for rapid and secure installation, with pre-assembled options available, and their combination of EPDM gasketing and integral guttering provide excellent performance in tough environments.

#### **Product Highlights**

- Numerous configurations available including ridges, pyramids, single slopes, polygons, barrel vaults and curved systems
- Lightweight system allows for greater design flexibility
- Standard 2-3/4" panels are available up to 5' x 20' (4" panel system also available)
- A variety of grid sizes and patterns are available (see page 6 for illustration)
- Insulation options and thermal breaks available
- Built-in moisture management
- Mixed glazed systems available combining translucent panels with glass glazing
- Long warranties 25 year fiberbloom and up to 20 year color change
- Hurricane and blast protection configurations available