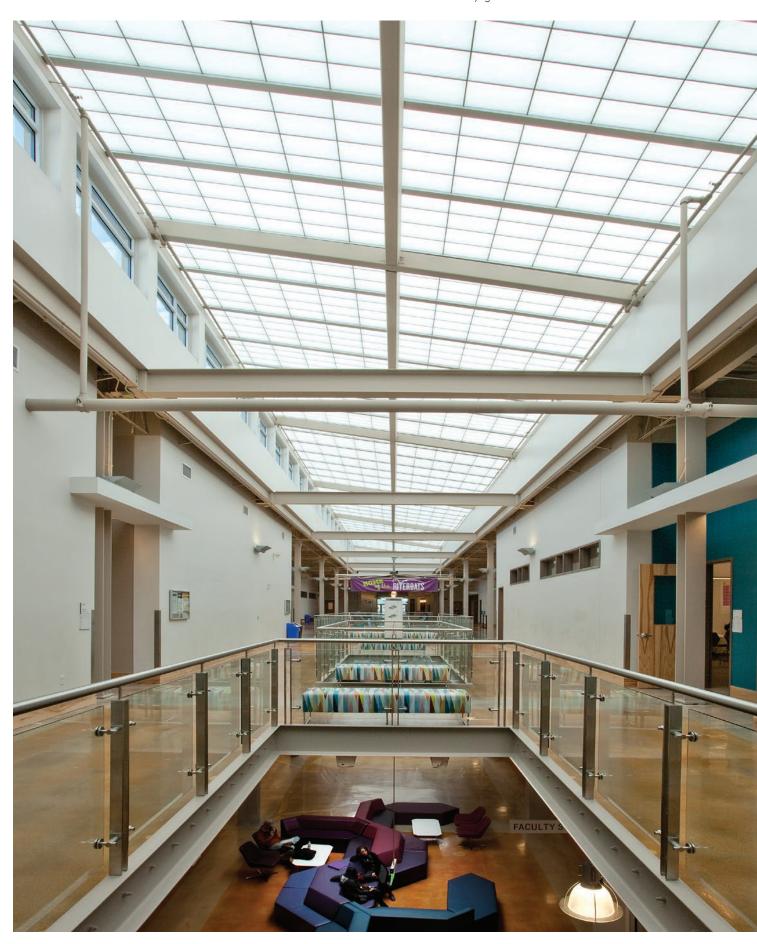

## 

Formerly Guardian 275® from Major Industries, Inc.

From new construction to retrofit applications, GridSpan™ fiberglass reinforced polymer (FRP) panel skylights and roof assemblies (formerly Guardian 275® from Major Industries, Inc.) are a dependable and cost-effective way to bring glare-free natural light into any space. They're engineered and built to be long-lasting, lightweight, structurally strong and to provide great thermal performance.

GridSpan™ skylights help eliminate UV damage to interiors, can assist in reducing HVAC loads, and provide energy savings by reducing the need for continuous artificial lighting. GridSpan™ skylights can also eliminate the need for costly interior or exterior shading devices as they diffuse direct sunlight throughout a space. They are designed for rapid and secure installation, with pre-assembled options available, and their combination of EPDM gasketing and integral guttering provide excellent performance in tough environments.