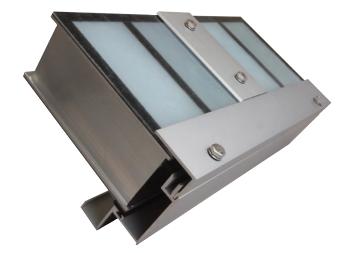

#### Sandwich Panel System Benefits

GridSpan $^{\text{TM}}$  systems are made up of two FRP face sheets supported by an internal aluminum grid core, The sheets provide light control and durability, while the interior grid provides support for the panels and adds to the overall system strength. With individual glazing panels up to 5 feet wide and 20 feet long (depending on load requirements), GridSpan $^{\text{TM}}$  panels can reduce the amount of support needed, as well as points where air and water might penetrate. The area within the panels can also be filled with insulation for enhanced thermal performance.

- Ultimate Series<sup>™</sup> face sheets developed for long life and durability
- Large glazing panels are lightweight and easy to install
- Excellent solar heat gain performance
- Multiple glazing color options including Crystal, White, Ice Blue, Aqua, Tan and Desert Rose plus custom color matching (contact us for availability)
- Available fastener covers provide a clean exterior aesthetic
- Long paanel capabilities up to 20'
- Thermally broken panel and framing option
- Anodized and AAMA 2605 painted finish options for aluminum framing (custom color matching available)
- Colored insulation option for a stained glass-like look