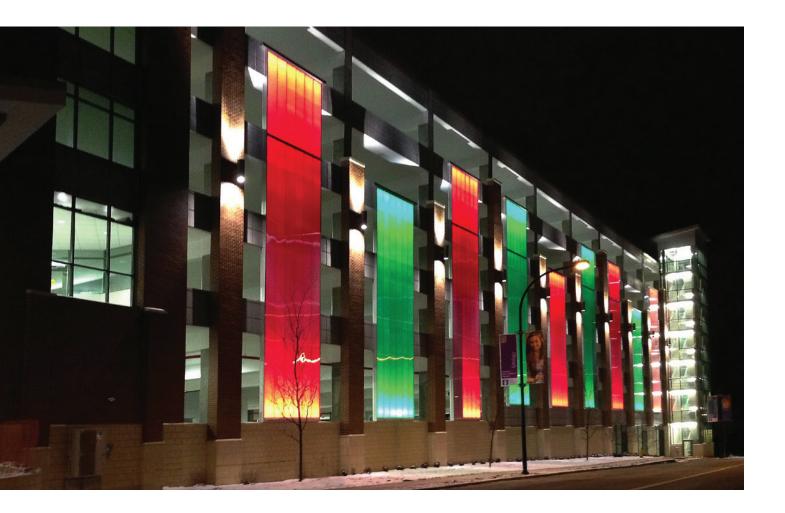

### PentaClad<sup>™</sup> Polycarbonate Cladding Systems

Our PentaClad™ polycarbonate cladding system offers an effective solution for enclosing non-conditioned spaces.

The single panel design uses Nano-Cell® technology to provide durability and impact resistance plus balanced distribution of natural light. The system helps modernize building exteriors or hide mechanical structures with a standing seam or flush appearance that allows for graphics and backlighting. It's a great tool for creating eye-catching light boxes that highlight an entryway or public space.

Can be designed to meet hurricane standards

Creates space for signage or applied graphics

Backlighting opportunities allow for "light box" designs that can draw in customers or highlight building features