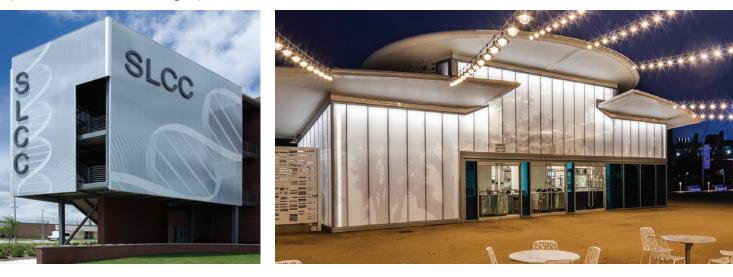

### PentaClad<sup>™</sup> Polycarbonate Cladding Systems

Our PentaClad™ polycarbonate cladding system offers an effective solution for enclosing non-conditioned spaces.

The single panel design uses Nano-Cell® technology to provide durability and impact resistance plus balanced distribution of natural light. The system helps modernize building exteriors or hide mechanical structures with a standing seam or flush appearance that allows for graphics and backlighting. It's a great tool for creating eye-catching light boxes that highlight an entryway or public space.

Can be designed to meet hurricane standards

Creates space for signage or applied graphics

Backlighting opportunities allow for "light box" designs that can draw in customers or highlight building features