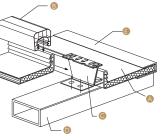

#### **Double-Tooth Connection**

The double-tooth edge on the upstands of the glazing panels enables the system to withstand extremely high loads without concern for the panels disengaging. As the panels deflect, their grip on the u-shaped panel connector actually strengthens, ensuring long-term performance under loading conditions.

- A Pentaglas<sup>®</sup> glazing panel
- B Double-tooth panel connector
- C Stainless steel panel clip
- Aluminum purlin substructure
- Aluminum framing system