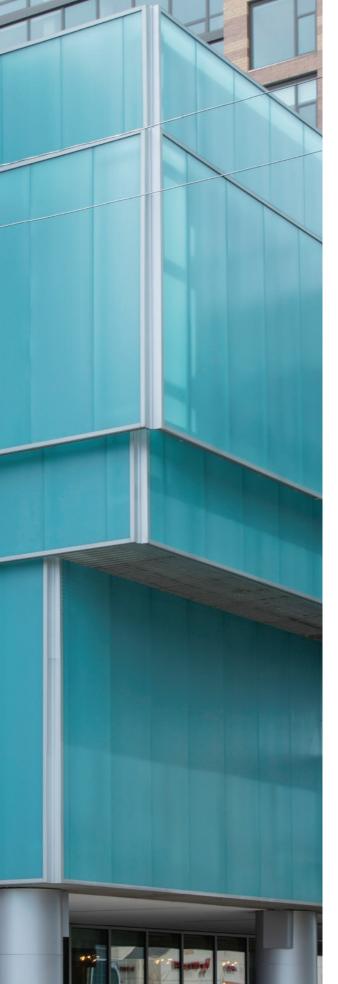

### PentaClad<sup>™</sup> Polycarbonate Cladding Systems

Our PentaClad™ polycarbonate cladding system offers an effective solution for enclosing non-conditioned spaces.

The single panel design uses Nano-Cell® technology to provide durability and impact resistance plus balanced distribution of natural light. The system helps modernize building exteriors or hide mechanical structures with a standing seam or flush appearance that allows for graphics and backlighting. It's a great tool for creating eye-catching light boxes that highlight an entryway or public space.

Can be designed to meet hurricane standards

Creates space for signage or applied graphics

Backlighting opportunities allow for "light box" designs that can draw in customers or highlight building features