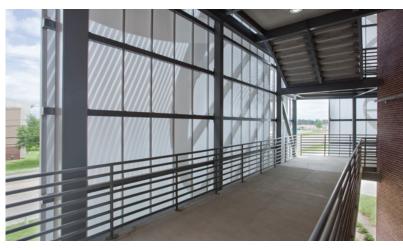

### PentaClad<sup>™</sup> Polycarbonate Cladding Systems

Our PentaClad™ polycarbonate cladding system offers an effective solution for enclosing non-conditioned spaces.

The single panel design uses Nano-Cell® technology to provide durability and impact resistance plus balanced distribution of natural light. The system helps modernize building exteriors or hide mechanical structures with a standing seam or flush appearance that allows for graphics and backlighting. It's a great tool for creating eye-catching light boxes that highlight an entryway or public space.

Can be designed to meet hurricane standards

Creates space for signage or applied graphics

Backlighting opportunities allow for "light box" designs that can draw in customers or highlight building features