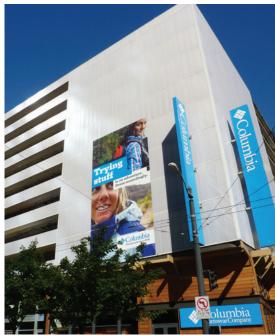

### PentaClad<sup>™</sup> Polycarbonate Cladding Systems

Our PentaClad™ polycarbonate cladding system offers an effective solution for enclosing non-conditioned spaces.

The single panel design uses Nano-Cell® technology to provide durability and impact resistance plus balanced distribution of natural light. The system helps modernize building exteriors or hide mechanical structures with a standing seam or flush appearance that allows for graphics and backlighting. It's a great tool for creating eye-catching light boxes that highlight an entryway or public space.