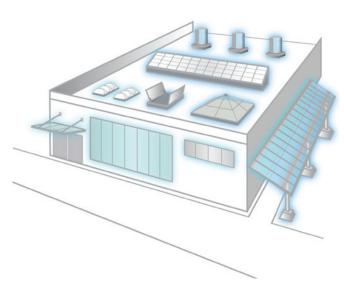

Our expansive line-up of daylighting and natural ventilation solutions - from custom skylights and wall systems to tubular daylighting devices to canopies and small unit skylights - means that we can provide you with a system that fits your project's specific needs.

### PentaClad<sup>™</sup> Polycarbonate Cladding Systems

Our PentaClad™ polycarbonate cladding system offers an effective solution for enclosing non-conditioned spaces.

The single panel design uses Nano-Cell® technology to provide durability and impact resistance plus balanced distribution of natural light. The system helps modernize building exteriors or hide mechanical structures with a standing seam or flush appearance that allows for graphics and backlighting. It's a great tool for creating eye-catching light boxes that highlight an entryway or public space.