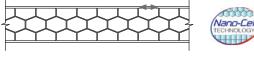

#### **Glazing Extrusion**

Our Pentaglas® translucent glazing is precision engineered with Nano-Cell® technology. This specialized panel extrusion results in the cells measuring smaller than 0.18 inches, providing the panel with superior durability and prolonged resistance to impact. The unique cell structure significantly improves the quality and balanced distribution of glare-free natural light. Pentaglas glazing panels are co-extruded with a specialized UV inhibitor on both sides of the panel.

#### Nano-Cell Extrusion

0.18″

VS.