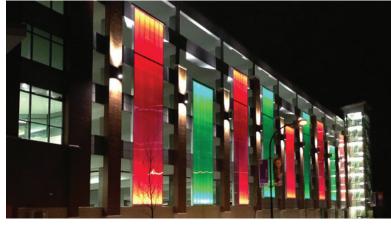

### PentaClad<sup>™</sup> Polycarbonate Cladding Systems

Our PentaClad™ polycarbonate cladding system offers an effective solution for enclosing non-conditioned spaces.

The single panel design uses Nano-Cell® technology to provide durability and impact resistance plus balanced distribution of natural light. The system helps modernize building exteriors or hide mechanical structures with a standing seam or flush appearance that allows for graphics and backlighting. It's a great tool for creating eye-catching light boxes that highlight an entryway or public space.

Can be designed to meet hurricane standards

Creates space for signage or applied graphics

Backlighting opportunities allow for "light box" designs that can draw in customers or highlight building features