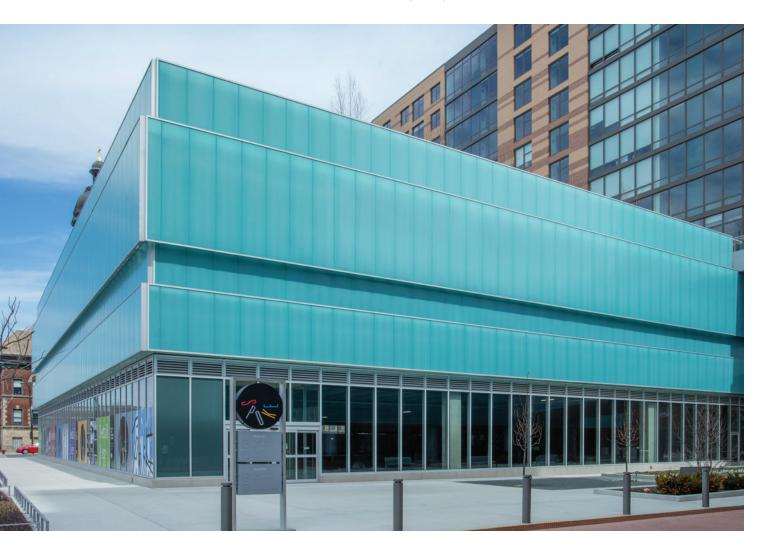

### PentaClad<sup>™</sup> Polycarbonate Cladding Systems

Our PentaClad™ polycarbonate cladding system offers an effective solution for enclosing non-conditioned spaces.

The single panel design uses Nano-Cell® technology to provide durability and impact resistance plus balanced distribution of natural light. The system helps modernize building exteriors or hide mechanical structures with a standing seam or flush appearance that allows for graphics and backlighting. It's a great tool for creating eye-catching light boxes that highlight an entryway or public space.

#### Designed to Your Project's Needs

Our team can help you create a custom cladding system that fits your project's needs. From multiple sheet color combinations and custom finish colors to unique shapes and designs, we'll work with you from initial design concept to installation and beyond.