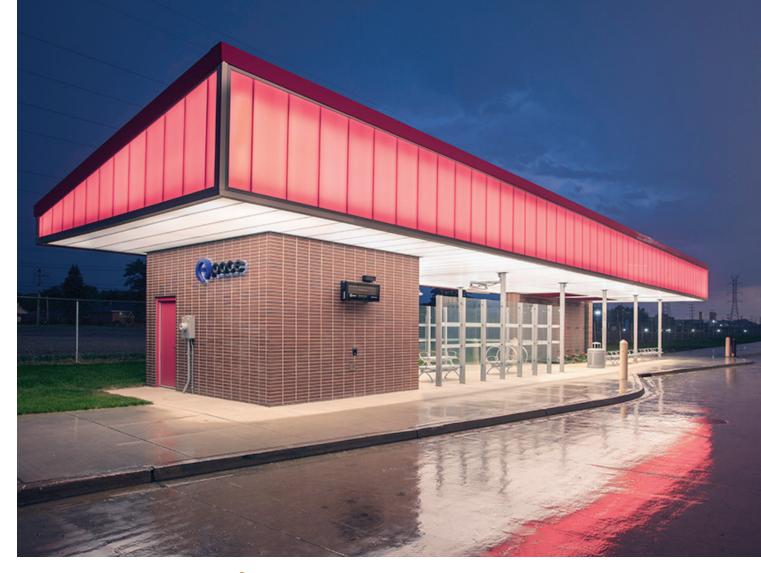

### PentaClad<sup>™</sup> Polycarbonate Cladding Systems

Our PentaClad™ polycarbonate cladding system offers an effective solution for enclosing non-conditioned spaces.

The single panel design uses Nano-Cell® technology to provide durability and impact resistance plus balanced distribution of natural light. The system helps modernize building exteriors or hide mechanical structures with a standing seam or flush appearance that allows for graphics and backlighting. It's a great tool for creating eye-catching light boxes that highlight an entryway or public space.

Can be designed to meet hurricane standards

Creates space for signage or applied graphics

Backlighting opportunities allow for "light box" designs that can draw in customers or highlight building features