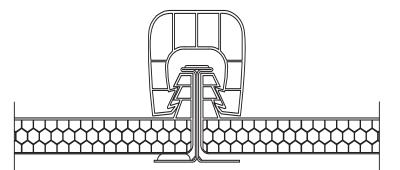

#### **Double-Tooth Connection**

The double-tooth edge on the upstands of the glazing panels enables the system to withstand extremely high loads without concern for the panels disengaging. As the panels deflect, their grip on the u-shaped panel connector actually strengthens, ensuring long-term performance under loading conditions.

- A Pentaglas<sup>®</sup> glazing panel
- B Double-tooth panel connector
- C Stainless steel panel clip
- Aluminum purlin substructure
- Aluminum framing system