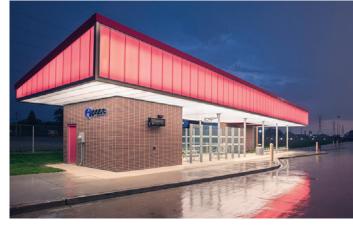

### PentaClad<sup>™</sup> Polycarbonate Cladding Systems

Our PentaClad™ polycarbonate cladding system offers an effective solution for enclosing non-conditioned spaces.

The single panel design uses Nano-Cell® technology to provide durability and impact resistance plus balanced distribution of natural light. The system helps modernize building exteriors or hide mechanical structures with a standing seam or flush appearance that allows for graphics and backlighting. It's a great tool for creating eye-catching light boxes that highlight an entryway or public space.

Can be designed to meet hurricane standards

Creates space for signage or applied graphics

Backlighting opportunities allow for "light box" designs that can draw in customers or highlight building features