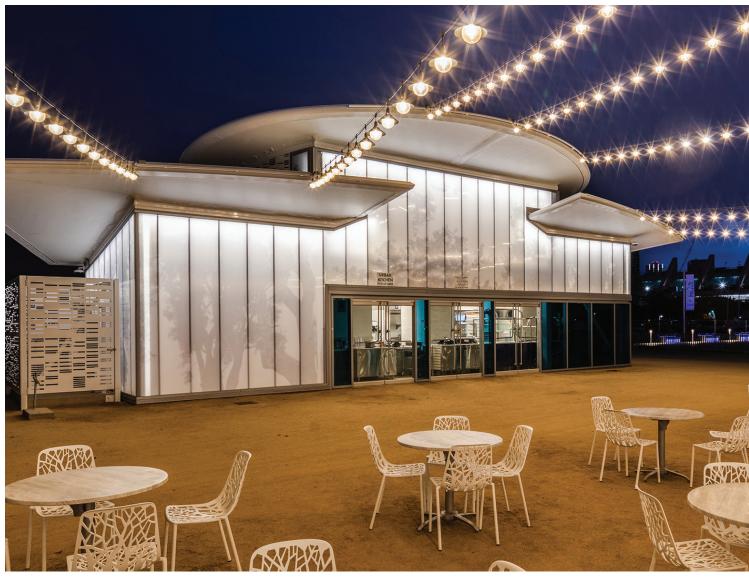

### PentaClad<sup>™</sup> Polycarbonate Cladding Systems

Our PentaClad™ polycarbonate cladding system offers an effective solution for enclosing non-conditioned spaces.

The single panel design uses Nano-Cell® technology to provide durability and impact resistance plus balanced distribution of natural light. The system helps modernize building exteriors or hide mechanical structures with a standing seam or flush appearance that allows for graphics and backlighting. It's a great tool for creating eye-catching light boxes that highlight an entryway or public space.

Can be designed to meet hurricane standards

Creates space for signage or applied graphics

Backlighting opportunities allow for "light box" designs that can draw in customers or highlight building features