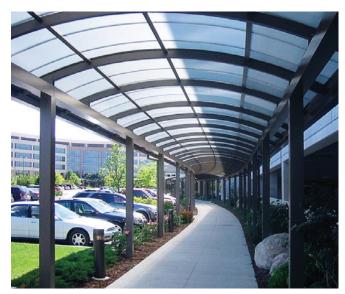

### Pre-Engineered Clearspan Canopies

Our clearspan canopy is a standardized system that has been pre-engineered based on specific design criteria to ensure lasting performance. The innovative clearspan design eliminates the need for cross-bracing, which opens up the space below the canopy structure, creating a more comfortable and pleasant environment for pedestrians. These canopies not only provide shelter, but also allow diffused natural light to pass through, resulting in a more vibrant walkway.

#### Benefits include...

- Design flexibility a wide range of standard and custom finish colors, a broad selection of glazing colors, and a maximum canopy width of up to 20 ft.
- The rust-free aluminum structure offers excellent durability and system longevity
- KLA is able to provide a single-source solution, supplying everything from the ground up
- Components are shipped fully fabricated and ready to be assembled to ensure superior quality control and simplify the installation process
- No on-site cutting, welding, or painting is necessary, which reduces labor time and installation costs
- Optional gutters and downspouts can be provided by KLA
- Optional Kynar® finish is available with up to a 20-year warranty
- An economical solution that fits your budget