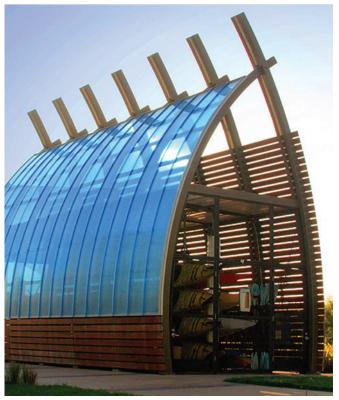

### Custom Canopies

We can provide everything from a simple glazing system to the design and fabrication of a full structural system, depending on the canopy's configuration and design loads. Your custom canopy might be a simple entrance overhang or perhaps a monumental structure with complex connections. We have experience with every scope of project.

Our Architectural Support team can partner with you and your team to help design the structure and determine the optimal solution for achieving your design goals while maintaining code compliance.