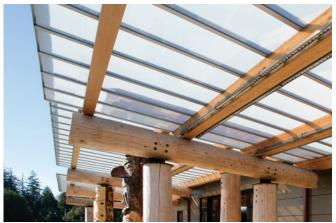

#### Glazing & Standing Seam Design

Our standing seam systems are designed to provide maximum durability and ensure the highest quality performance. The translucent glazing is precision engineered with Nano-Cell® technology. This specialized panel extrusion results in the cells measuring smaller than 0.18 inches, providing the panel with superior durability and prolonged resistance to impact. The unique cell structure significantly improves the quality and balanced distribution of glare-free natural light. Glazing panels are co-extruded with a specialized UV inhibitor on both sides of the panel.

Our panels are extruded with a permanent matte finish on the underside of the panel, which increases light diffusion, virtually eliminates glare, and maximizes visual comfort. All of our Pentaglas panels are certified for Class A (Type I) performance per ASTM E-84. We also offer a system to meet Class A roof construction requirements per ASTM E-108 / UL 790.

Nano-Cell Extrusion, cells measuring 0.18"

Wide-Cell Extrusion

- A Glazing panel
- B Double-tooth panel connector
- C Stainless steel panel clip
- D Aluminum purlin substructure
- E Aluminum framing system