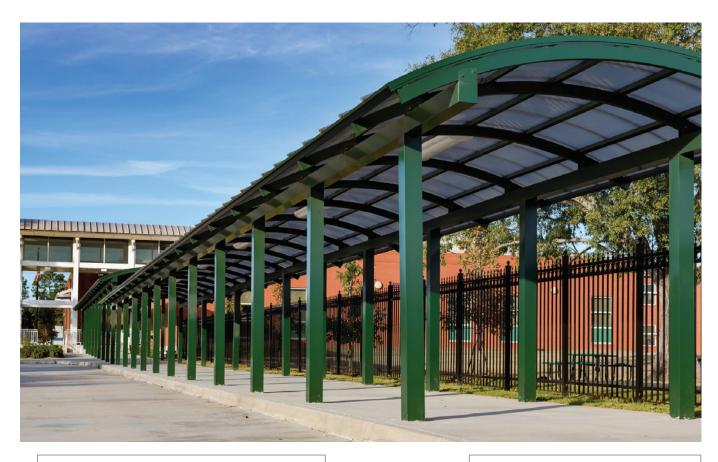

### Pre-Engineered Clearspan Canopies

Our clearspan canopy is a standardized system that has been pre-engineered based on specific design criteria to ensure lasting performance. The innovative clearspan design eliminates the need for cross-bracing, which opens up the space below the canopy structure, creating a more comfortable and pleasant environment for pedestrians. These canopies not only provide shelter, but also allow diffused natural light to pass through, resulting in a more vibrant walkway.

#### Benefits include...

- Design flexibility a wide range of standard and custom finish colors, a broad selection of glazing colors, and a maximum canopy width of up to 20 ft.
- The rust-free aluminum structure offers excellent durability and system longevity
- KLA is able to provide a single-source solution, supplying everything from the ground up
- Components are shipped fully fabricated and ready to be assembled to ensure superior quality control and simplify the installation process
- No on-site cutting, welding, or painting is necessary, which reduces labor time and installation costs
- Optional gutters and downspouts can be provided by KLA
- Optional Kynar® finish is available with up to a 20-year warranty
- An economical solution that fits your budget