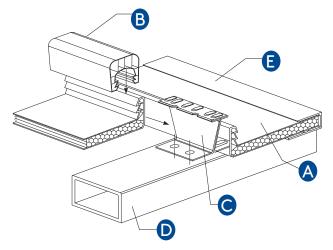

Nano-Cell Extrusion, cells measuring 0.18"

Wide-Cell Extrusion

- A Glazing panel
- B Double-tooth panel connector
- C Stainless steel panel clip
- D Aluminum purlin substructure
- E Aluminum framing system

### Key Components: Double-Tooth Connection & Stainless Steel Panel Clip

The double-tooth edge on the upstands of the glazing panels enables the system to withstand extremely high loads without concern for the panels disengaging. As the panels deflect, their grip on the u-shaped panel connector actually strengthens, ensuring long-term performance under loading conditions.

Our patented stainless steel panel clip is designed for heavy-duty performance, enabling the system to withstand high loading conditions and also maximizing the span between purlin supports.