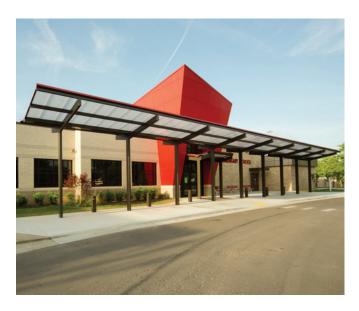

# Briteway™ - Envision a Brighter Path

KLA is a single-source provider of translucent canopy and walkway systems, offering flexible design options that include both pre-engineered and customized systems from the ground up.

We believe that good design can have a profoundly positive effect on the built environment and improve the way that we work, learn, play and live. While metal-roof canopies leave passersby feeling confined and adjacent areas cast in shadow, our canopy systems utilize a translucent glazing cover that allows light to pass through, creating a comfortable and well-lit walkway.

### Custom Canopies

We can provide everything from a simple glazing system to the design and fabrication of a full structural system, depending on the canopy's configuration and design loads. Your custom canopy might be a simple entrance overhang or perhaps a monumental structure with complex connections. We have experience with every scope of project.