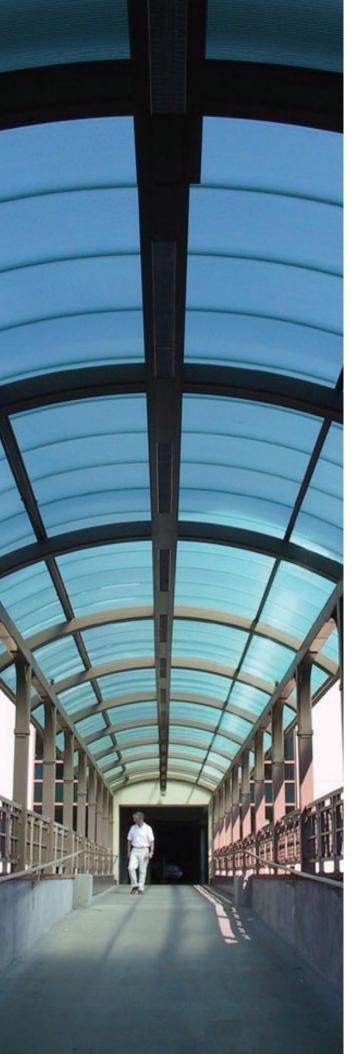

#### Glazing & Standing Seam Design

Our standing seam systems are designed to provide maximum durability and ensure the highest quality performance. The translucent glazing is precision engineered with Nano-Cell® technology. This specialized panel extrusion results in the cells measuring smaller than 0.18 inches, providing the panel with superior durability and prolonged resistance to impact. The unique cell structure significantly improves the quality and balanced distribution of glare-free natural light. Glazing panels are co-extruded with a specialized UV inhibitor on both sides of the panel.

Our panels are extruded with a permanent matte finish on the underside of the panel, which increases light diffusion, virtually eliminates glare, and maximizes visual comfort. All of our Pentaglas panels are certified for Class A (Type I) performance per ASTM E-84. We also offer a system to meet Class A roof construction requirements per ASTM E-108 / UL 790.

# Custom Walkways

Briteway™ walkways provide protection for your building's occupants while also filling the space with soft natural light. They're a great way to protect walkways that connect parking lots to entryways, connect buildings, and provide shelter for those waiting for transportation. Briteway™ systems are low maintenance and the numerous glazing color options allow for a wide variety of eye-catching design options.