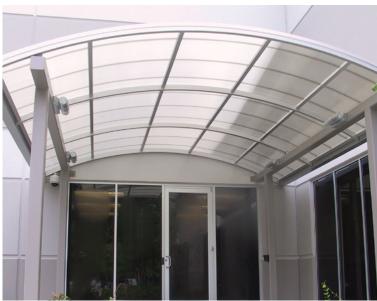

# Custom Walkways

Briteway™ walkways provide protection for your building's occupants while also filling the space with soft natural light. They're a great way to protect walkways that connect parking lots to entryways, connect buildings, and provide shelter for those waiting for transportation. Briteway™ systems are low maintenance and the numerous glazing color options allow for a wide variety of eye-catching design options.