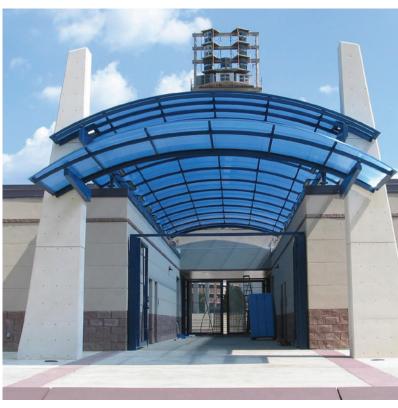

# Custom Walkways

Briteway™ walkways provide protection for your building's occupants while also filling the space with soft natural light. They're a great way to protect walkways that connect parking lots to entryways, connect buildings, and provide shelter for those waiting for transportation. Briteway™ systems are low maintenance and the numerous glazing color options allow for a wide variety of eye-catching design options.