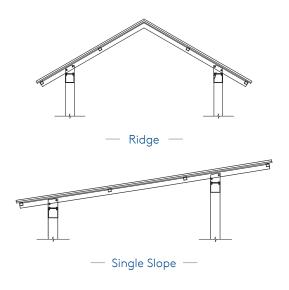

standard and custom finish colors, a broad selection of glazing colors, and a maximum canopy width of up to 20 ft.
- The rust-free aluminum structure offers excellent durability and system longevity
- KLA is able to provide a single-source solution, supplying everything from the ground up
- Components are shipped fully fabricated and ready to be assembled to ensure superior quality control and simplify the installation process
- No on-site cutting, welding, or painting is necessary, which reduces labor time and installation costs
- Optional gutters and downspouts can be provided by KLA
- Optional Kynar® finish is available with up to a 20-year warranty
- An economical solution that fits your budget





# Pre-Engineered Clearspan Canopies



### **Clearspan Canopy Design Standards**







### Kingspan Light + Air

North American Headquarters 28662 N. Ballard Dr. Lake Forest, IL 60045 Toll Free: +1 800 759 6985 T: +1 847 816 1060 F: +1 847 816 0425 E: info@kingspanlightandair.us www.kingspanlightandair.us

For the product offering in other markets please contact your local sales representative or visit www.kingspan.com/us/en

For additional technical information and/or daylighting systems design consultation, contact Kingspan Light + Air for your specific needs. Care has been taken to ensure that the contents of this publication are accurate, but Kingspan Limited and its subsidiary companies do not accept responsibility for errors or for information that is found to be misleading. Suggestions for, or description of, the end use or application of products or methods of work