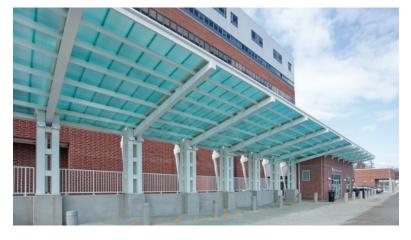

### Pre-Engineered Clearspan Canopies

Our clearspan canopy is a standardized system that has been pre-engineered based on specific design criteria to ensure lasting performance. The innovative clearspan design eliminates the need for cross-bracing, which opens up the space below the canopy structure, creating a more comfortable and pleasant environment for pedestrians. These canopies not only provide shelter, but also allow diffused natural light to pass through, resulting in a more vibrant walkway.

#### Benefits include...

- Design flexibility a wide range of standard and custom finish colors, a broad selection of glazing colors, and a maximum canopy width of up to 20 ft.
- The rust-free aluminum structure offers excellent durability and system longevity
- KLA is able to provide a single-source solution, supplying everything from the ground up
- Components are shipped fully fabricated and ready to be assembled to ensure superior quality control and simplify the installation process
- No on-site cutting, welding, or painting is necessary, which reduces labor time and installation costs
- Optional gutters and downspouts can be provided by KLA
- Optional Kynar® finish is available with up to a 20-year warranty
- An economical solution that fits your budget