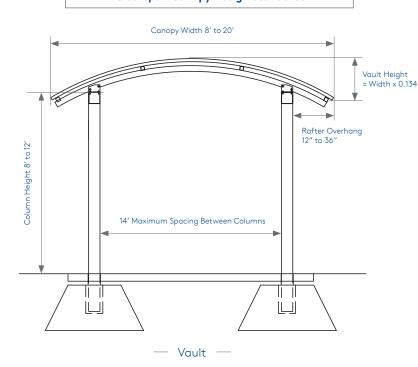

of standard and custom finish colors, a broad selection of glazing colors, and a maximum canopy width of up to 20 ft.
- The rust-free aluminum structure offers excellent durability and system longevity
- KLA is able to provide a single-source solution, supplying everything from the ground up
- Components are shipped fully fabricated and ready to be assembled to ensure superior quality control and simplify the installation process
- No on-site cutting, welding, or painting is necessary, which reduces labor time and installation costs
- Optional gutters and downspouts can be provided by KLA
- Optional Kynar® finish is available with up to a 20-year warranty
- An economical solution that fits your budget





# Pre-Engineered Clearspan Canopies



### **Clearspan Canopy Design Standards**







### Kingspan Light + Air

North American Headquarters 28662 N. Ballard Dr. Lake Forest, IL 60045 Toll Free: +1 800 759 6985 T: +1 847 816 1060 F: +1 847 816 0425 E: info@kingspanlightandair.us www.kingspanlightandair.us

For the product offering in other markets please contact your local sales representative or visit www.kingspan.com/us/en

For additional technical information and/or daylighting systems design consultation, contact Kingspan Light + Air for your specific needs. Care has been taken to ensure that the contents of this publication are accurate, but Kingspan Limited and its subsidiary companies do not accept responsibility for errors or for information that is found to be misleading. Suggestions for, or description of, the end use or application of products or methods of wo