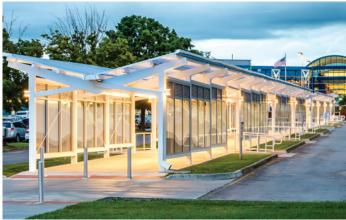

# Briteway™ - Envision a Brighter Path

KLA is a single-source provider of translucent canopy and walkway systems, offering flexible design options that include both pre-engineered and customized systems from the ground up.

We believe that good design can have a profoundly positive effect on the built environment and improve the way that we work, learn, play and live. While metal-roof canopies leave passersby feeling confined and adjacent areas cast in shadow, our canopy systems utilize a translucent glazing cover that allows light to pass through, creating a comfortable and well-lit walkway.

### Custom Canopies

We can provide everything from a simple glazing system to the design and fabrication of a full structural system, depending on the canopy's configuration and design loads. Your custom canopy might be a simple entrance overhang or perhaps a monumental structure with complex connections. We have experience with every scope of project.

# Custom Walkways

Briteway™ walkways provide protection for your building's occupants while also filling the space with soft natural light. They're a great way to protect walkways that connect parking lots to entryways, connect buildings, and provide shelter for those waiting for transportation. Briteway™ systems are low maintenance and the numerous glazing color options allow for a wide variety of eye-catching design options.