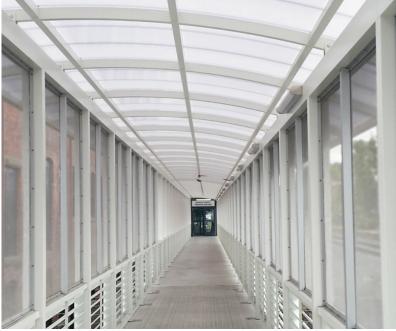

# Custom Walkways

Briteway™ walkways provide protection for your building's occupants while also filling the space with soft natural light. They're a great way to protect walkways that connect parking lots to entryways, connect buildings, and provide shelter for those waiting for transportation. Briteway™ systems are low maintenance and the numerous glazing color options allow for a wide variety of eye-catching design options.