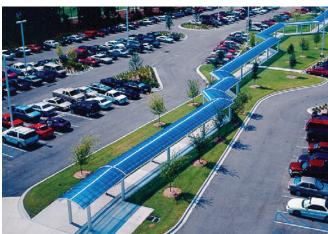

### Pre-Engineered Clearspan Canopies

Our clearspan canopy is a standardized system that has been pre-engineered based on specific design criteria to ensure lasting performance. The innovative clearspan design eliminates the need for cross-bracing, which opens up the space below the canopy structure, creating a more comfortable and pleasant environment for pedestrians. These canopies not only provide shelter, but also allow diffused natural light to pass through, resulting in a more vibrant walkway.

#### Benefits include...

- Design flexibility a wide range of standard and custom finish colors, a broad selection of glazing colors, and a maximum canopy width of up to 20 ft.
- The rust-free aluminum structure offers excellent durability and system longevity
- KLA is able to provide a single-source solution, supplying everything from the ground up
- Components are shipped fully fabricated and ready to be assembled to ensure superior quality control and simplify the installation process
- No on-site cutting, welding, or painting is necessary, which reduces labor time and installation costs
- Optional gutters and downspouts can be provided by KLA
- Optional Kynar® finish is available with up to a 20-year warranty
- An economical solution that fits your budget