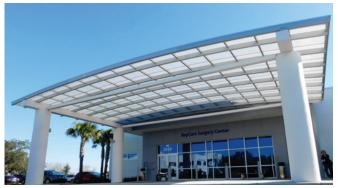

### Pre-Engineered Clearspan Canopies

Our clearspan canopy is a standardized system that has been pre-engineered based on specific design criteria to ensure lasting performance. The innovative clearspan design eliminates the need for cross-bracing, which opens up the space below the canopy structure, creating a more comfortable and pleasant environment for pedestrians. These canopies not only provide shelter, but also allow diffused natural light to pass through, resulting in a more vibrant walkway.

#### Benefits include...

- Design flexibility a wide range of standard and custom finish colors, a broad selection of glazing colors, and a maximum canopy width of up to 20 ft.
- The rust-free aluminum structure offers excellent durability and system longevity
- KLA is able to provide a single-source solution, supplying everything from the ground up
- Components are shipped fully fabricated and ready to be assembled to ensure superior quality control and simplify the installation process
- No on-site cutting, welding, or painting is necessary, which reduces labor time and installation costs
- Optional gutters and downspouts can be provided by KLA
- Optional Kynar® finish is available with up to a 20-year warranty
- An economical solution that fits your budget