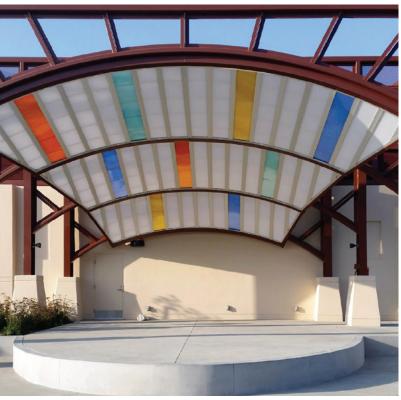

### Standard + Custom Glazing Colors

Briteway™ systems are available in a variety of colors, from white to bright blues and reds, Contact us for more information on available colors and custom options.

### Custom Canopies

We can provide everything from a simple glazing system to the design and fabrication of a full structural system, depending on the canopy's configuration and design loads. Your custom canopy might be a simple entrance overhang or perhaps a monumental structure with complex connections. We have experience with every scope of project.