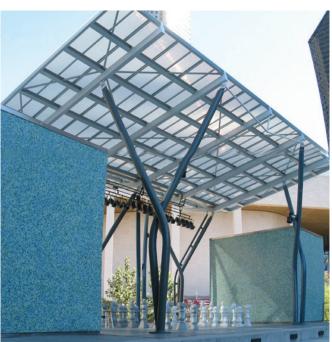

### Custom Canopies

We can provide everything from a simple glazing system to the design and fabrication of a full structural system, depending on the canopy's configuration and design loads. Your custom canopy might be a simple entrance overhang or perhaps a monumental structure with complex connections. We have experience with every scope of project.

Our Architectural Support team can partner with you and your team to help design the structure and determine the optimal solution for achieving your design goals while maintaining code compliance.