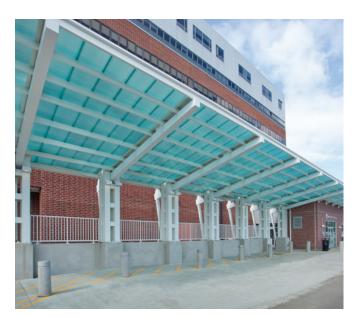

# Custom Walkways

Briteway™ walkways provide protection for your building's occupants while also filling the space with soft natural light. They're a great way to protect walkways that connect parking lots to entryways, connect buildings, and provide shelter for those waiting for transportation. Briteway™ systems are low maintenance and the numerous glazing color options allow for a wide variety of eye-catching design options.