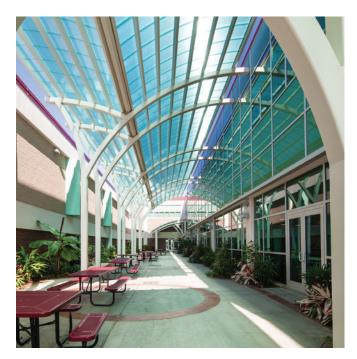

# Briteway™ - Envision a Brighter Path

KLA is a single-source provider of translucent canopy and walkway systems, offering flexible design options that include both pre-engineered and customized systems from the ground up.

We believe that good design can have a profoundly positive effect on the built environment and improve the way that we work, learn, play and live. While metal-roof canopies leave passersby feeling confined and adjacent areas cast in shadow, our canopy systems utilize a translucent glazing cover that allows light to pass through, creating a comfortable and well-lit walkway.

# Custom Walkways

Briteway™ walkways provide protection for your building's occupants while also filling the space with soft natural light. They're a great way to protect walkways that connect parking lots to entryways, connect buildings, and provide shelter for those waiting for transportation. Briteway™ systems are low maintenance and the numerous glazing color options allow for a wide variety of eye-catching design options.