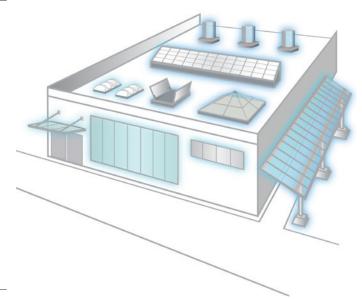

Our expansive line-up of daylighting and natural ventilation solutions - from custom skylights and wall systems to tubular daylighting devices to canopies and small unit skylights - means that we can provide you with a system that fits your project's specific needs.

# Briteway™ - Envision a Brighter Path

KLA is a single-source provider of translucent canopy and walkway systems, offering flexible design options that include both pre-engineered and customized systems from the ground up.

### Custom Canopies

We can provide everything from a simple glazing system to the design and fabrication of a full structural system, depending on the canopy's configuration and design loads. Your custom canopy might be a simple entrance overhang or perhaps a monumental structure with complex connections. We have experience with every scope of project.