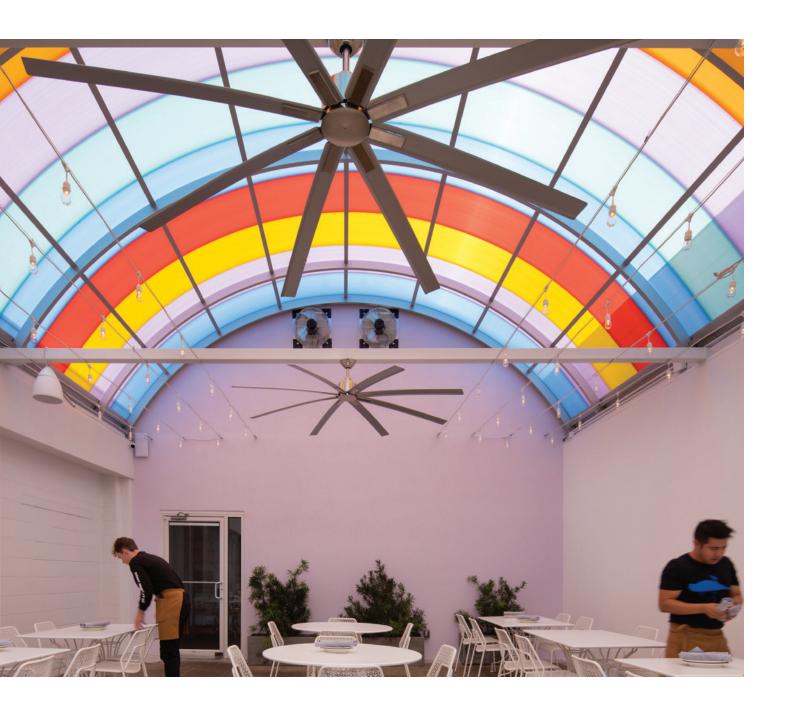

We believe that good design can have a profoundly positive effect on the built environment and improve the way that we work, learn, play and live. While metal-roof canopies leave passersby feeling confined and adjacent areas cast in shadow, our canopy systems utilize a translucent glazing cover that allows light to pass through, creating a comfortable and well-lit walkway.

### Standard + Custom Glazing Colors

Briteway™ systems are available in a variety of colors, from white to bright blues and reds, Contact us for more information on available colors and custom options.

### Pre-Engineered Clearspan Canopies

Our clearspan canopy is a standardized system that has been pre-engineered based on specific design criteria to ensure lasting performance. The innovative clearspan design eliminates the need for cross-bracing, which opens up the space below the canopy structure, creating a more comfortable and pleasant environment for pedestrians. These canopies not only provide shelter, but also allow diffused natural light to pass through, resulting in a more vibrant walkway.