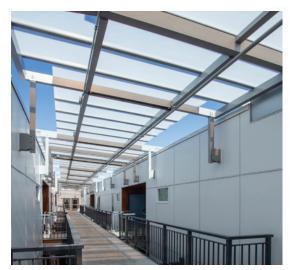

# Custom Walkways

Briteway™ walkways provide protection for your building's occupants while also filling the space with soft natural light. They're a great way to protect walkways that connect parking lots to entryways, connect buildings, and provide shelter for those waiting for transportation. Briteway™ systems are low maintenance and the numerous glazing color options allow for a wide variety of eye-catching design options.