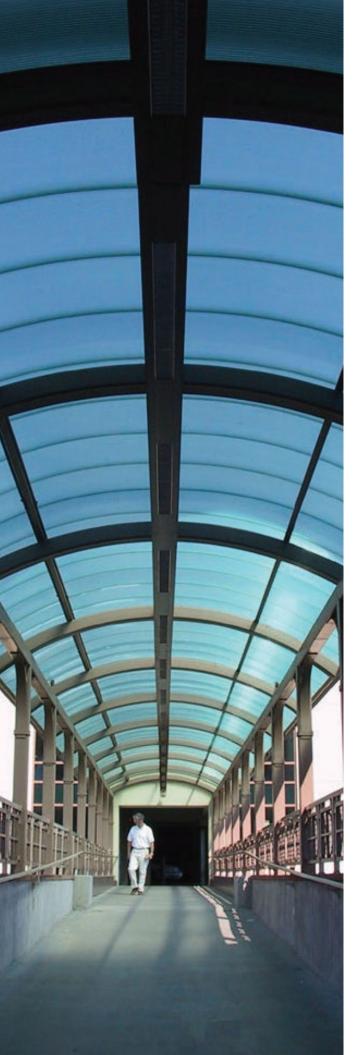

## Briteway<sup>®</sup> - Envision a Brighter Path

KLA is a single-source provider of translucent canopy and walkway systems, offering flexible design options that include both pre-engineered and customized systems from the ground up.

We believe that good design can have a profoundly positive effect on the built environment and improve the way that we work, learn, play and live. While metal-roof canopies leave passersby feeling confined and adjacent areas cast in shadow, our canopy systems utilize a translucent glazing cover that allows light to pass through, creating a comfortable and well-lit walkway.

## Custom Walkways

Briteway<sup>®</sup> walkways provide protection for your building's occupants while also filling the space with soft natural light. They're a great way to protect walkways that connect parking lots to entryways, connect buildings, and provide shelter for those waiting for transportation. Briteway<sup>®</sup> systems are low maintenance and the numerous glazing color options allow for a wide variety of eye-catching design options.