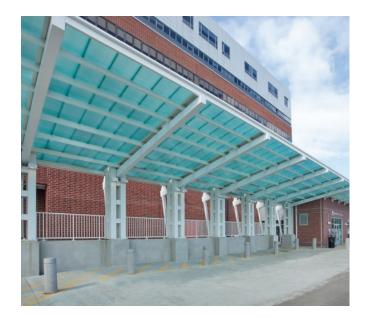

## Custom Walkways

Briteway<sup>®</sup> walkways provide protection for your building's occupants while also filling the space with soft natural light. They're a great way to protect walkways that connect parking lots to entryways, connect buildings, and provide shelter for those waiting for transportation. Briteway<sup>®</sup> systems are low maintenance and the numerous glazing color options allow for a wide variety of eye-catching design options.