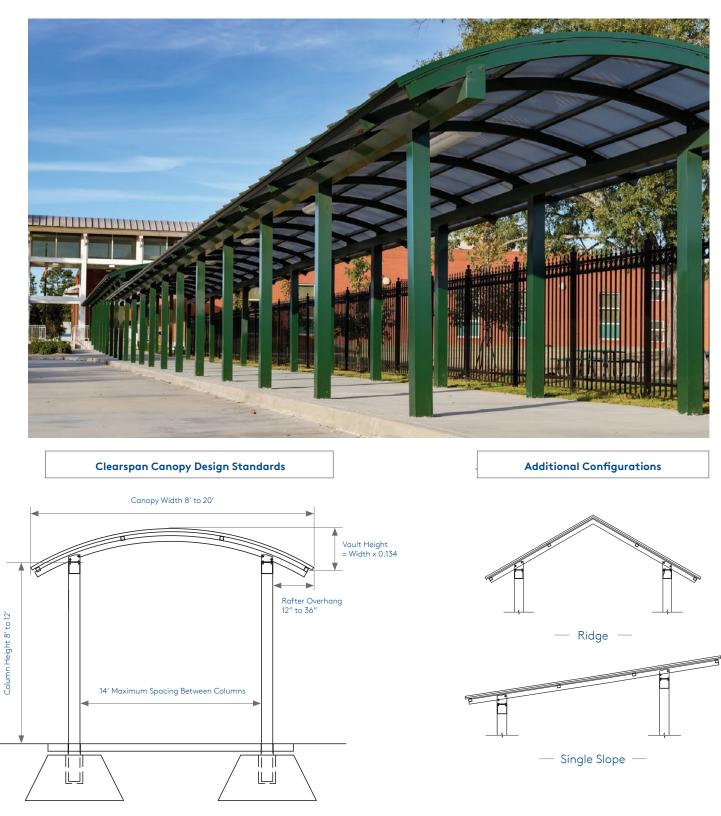

## Pre-Engineered Clearspan Canopies

Our clearspan canopy is a standardized system that has been pre-engineered based on specific design criteria to ensure lasting performance. The innovative clearspan design eliminates the need for cross-bracing, which opens up the space below the canopy structure, creating a more comfortable and pleasant environment for pedestrians. These canopies not only provide shelter, but also allow diffused natural light to pass through, resulting in a more vibrant walkway.

#### Benefits include...

- Design flexibility a wide range of standard and custom finish colors, a broad selection of glazing colors, and a maximum canopy width of up to 20 ft.
- The rust-free aluminum structure offers excellent durability and system longevity
- KLA is able to provide a single-source solution, supplying everything from the ground up
- Components are shipped fully fabricated and ready to be assembled to ensure superior quality control and simplify the installation process
- No on-site cutting, welding, or painting is necessary, which reduces labor time and installation costs
- Optional gutters and downspouts can be provided by KLA
- Optional Kynar<sup>®</sup> finish is available with up to a 20-year warranty
- Variety of solutions for nearly any budget

### Pre-Engineered Clearspan Canopies

— Vault