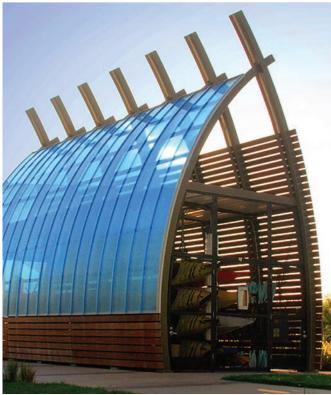

## Pre-Engineered Clearspan Canopies

Our clearspan canopy is a standardized system that has been pre-engineered based on specific design criteria to ensure lasting performance. The innovative clearspan design eliminates the need for cross-bracing, which opens up the space below the canopy structure, creating a more comfortable and pleasant environment for pedestrians. These canopies not only provide shelter, but also allow diffused natural light to pass through, resulting in a more vibrant walkway.

#### Benefits include...

- Design flexibility a wide range of standard and custom finish colors, a broad selection of glazing colors, and a maximum canopy width of up to 20 ft.
- The rust-free aluminum structure offers excellent durability and system longevity
- KLA is able to provide a single-source solution, supplying everything from the ground up
- Components are shipped fully fabricated and ready to be assembled to ensure superior quality control and simplify the installation process
- No on-site cutting, welding, or painting is necessary, which reduces labor time and installation costs
- Optional gutters and downspouts can be provided by KLA
- Optional Kynar<sup>®</sup> finish is available with up to a 20-year warranty
- Variety of solutions for nearly any budget

### Pre-Engineered Clearspan Canopies

— Vault