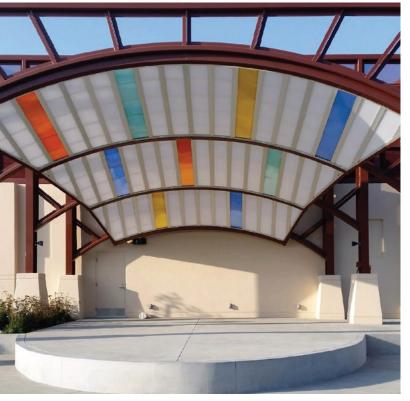

### Standard + Custom Glazing Colors

Briteway<sup>®</sup> systems are available in a variety of colors, from white to bright blues and reds, Contact us for more information on available colors and custom options.

### **Custom Canopies**

We can provide everything from a simple glazing system to the design and fabrication of a full structural system, depending on the canopy's configuration and design loads. Your custom canopy might be a simple entrance overhang or perhaps a monumental structure with complex connections. We have experience with every scope of project.