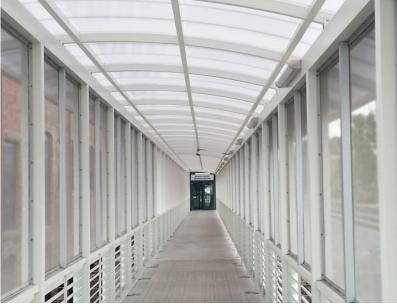

## Custom Walkways

Briteway<sup>®</sup> walkways provide protection for your building's occupants while also filling the space with soft natural light. They're a great way to protect walkways that connect parking lots to entryways, connect buildings, and provide shelter for those waiting for transportation. Briteway<sup>®</sup> systems are low maintenance and the numerous glazing color options allow for a wide variety of eye-catching design options.