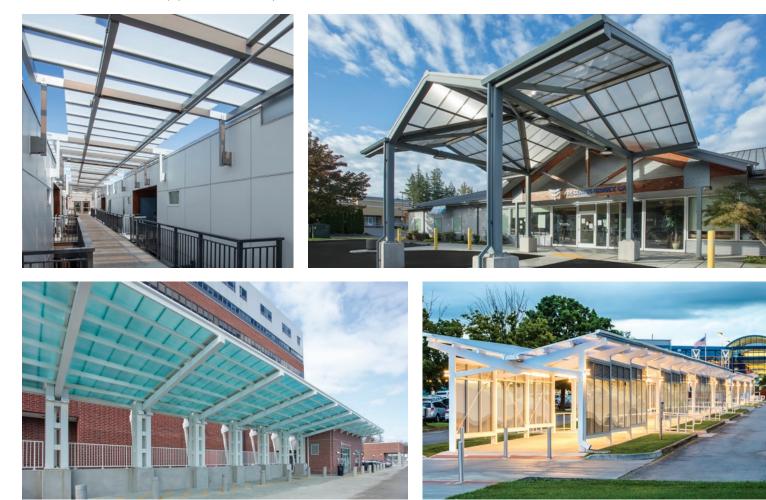

## Briteway<sup>®</sup> - Envision a Brighter Path

KLA is a single-source provider of translucent canopy and walkway systems, offering flexible design options that include both pre-engineered and customized systems from the ground up.

We believe that good design can have a profoundly positive effect on the built environment and improve the way that we work, learn, play and live. While metal-roof canopies leave passersby feeling confined and adjacent areas cast in shadow, our canopy systems utilize a translucent glazing cover that allows light to pass through, creating a comfortable and well-lit walkway.

### **Custom Canopies**

We can provide everything from a simple glazing system to the design and fabrication of a full structural system, depending on the canopy's configuration and design loads. Your custom canopy might be a simple entrance overhang or perhaps a monumental structure with complex connections. We have experience with every scope of project.

## Custom Walkways

Briteway<sup>®</sup> walkways provide protection for your building's occupants while also filling the space with soft natural light. They're a great way to protect walkways that connect parking lots to entryways, connect buildings, and provide shelter for those waiting for transportation. Briteway<sup>®</sup> systems are low maintenance and the numerous glazing color options allow for a wide variety of eye-catching design options.

## Pre-Engineered Clearspan Canopies

Our clearspan canopy is a standardized system that has been pre-engineered based on specific design criteria to ensure lasting performance. The innovative clearspan design eliminates the need for cross-bracing, which opens up the space below the canopy structure, creating a more comfortable and pleasant environment for pedestrians. These canopies not only provide shelter, but also allow diffused natural light to pass through, resulting in a more vibrant walkway.