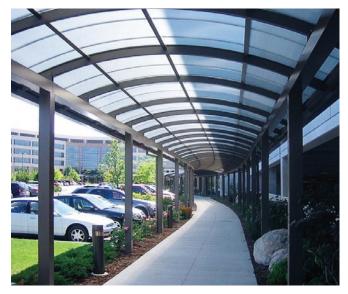

## Custom Walkways

Briteway<sup>®</sup> walkways provide protection for your building's occupants while also filling the space with soft natural light. They're a great way to protect walkways that connect parking lots to entryways, connect buildings, and provide shelter for those waiting for transportation. Briteway<sup>®</sup> systems are low maintenance and the numerous glazing color options allow for a wide variety of eye-catching design options.