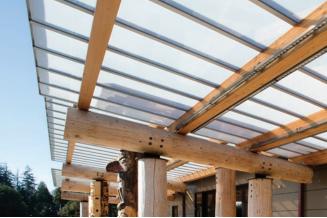

#### Glazing & Standing Seam Design

Our standing seam systems are designed to provide excellent durability and performance. The translucent glazing is precision engineered with Nano-Cell® technology. This specialized panel extrusion results in the cells measuring smaller than 0.18 inches, providing the panel with outstanding durability and prolonged resistance to impact. The unique cell structure significantly improves the quality and balanced distribution of glare-free natural light. Glazing panels are co-extruded with a specialized UV inhibitor on both sides of the panel.

Our panels are extruded with a permanent matte finish on the underside of the panel, which increases light diffusion, virtually eliminates glare, and maximizes visual comfort.

Nano-Cell® Extrusion, cells measuring 0.18"

### Key Components: Triple-Tooth Connection & Stainless Steel Panel Clip

The triple-tooth edge on the upstands of the glazing panels enables the system to withstand extremely high loads without concern for the panels disengaging. As the panels deflect, their grip on the u-shaped panel connector actually strengthens, ensuring longterm performance under loading conditions.

Our patented stainless steel panel clip is designed for heavy-duty performance, enabling the system to withstand high loading conditions and also maximizing the span between purlin supports.