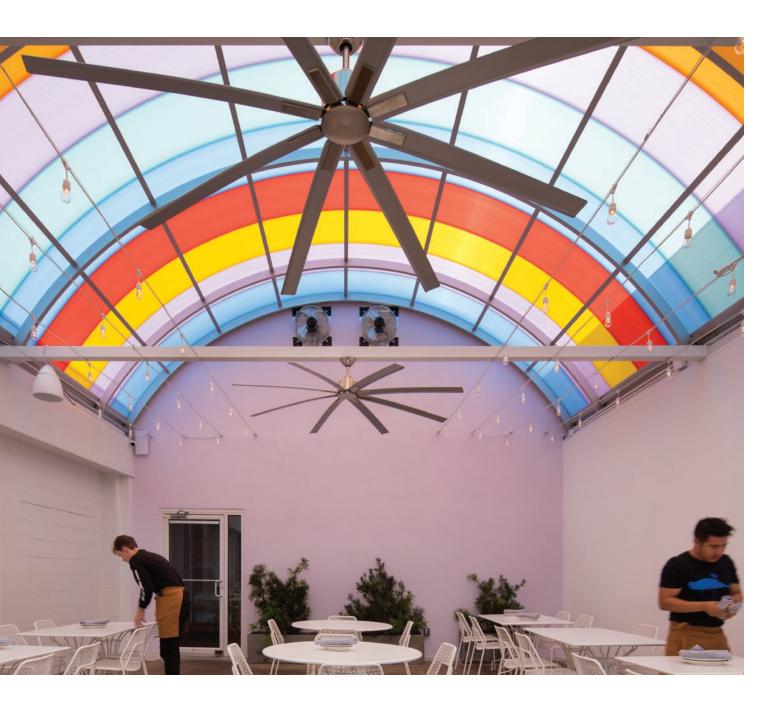

## Briteway<sup>®</sup> - Envision a Brighter Path

KLA is a single-source provider of translucent canopy and walkway systems, offering flexible design options that include both pre-engineered and customized systems from the ground up.

We believe that good design can have a profoundly positive effect on the built environment and improve the way that we work, learn, play and live. While metal-roof canopies leave passersby feeling confined and adjacent areas cast in shadow, our canopy systems utilize a translucent glazing cover that allows light to pass through, creating a comfortable and well-lit walkway.

#### Glazing & Standing Seam Design

Our standing seam systems are designed to provide excellent durability and performance. The translucent glazing is precision engineered with Nano-Cell® technology. This specialized panel extrusion results in the cells measuring smaller than 0.18 inches, providing the panel with outstanding durability and prolonged resistance to impact. The unique cell structure significantly improves the quality and balanced distribution of glare-free natural light. Glazing panels are co-extruded with a specialized UV inhibitor on both sides of the panel.

Our panels are extruded with a permanent matte finish on the underside of the panel, which increases light diffusion, virtually eliminates glare, and maximizes visual comfort.

Nano-Cell® Extrusion, cells measuring 0.18"