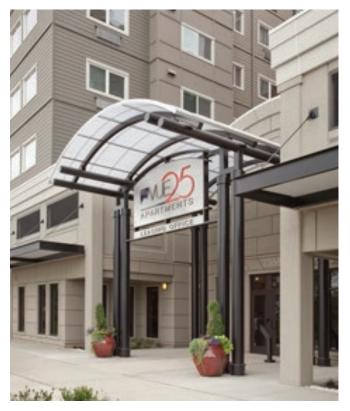

## Custom Walkways

Briteway<sup>®</sup> walkways provide protection for your building's occupants while also filling the space with soft natural light. They're a great way to protect walkways that connect parking lots to entryways, connect buildings, and provide shelter for those waiting for transportation. Briteway<sup>®</sup> systems are low maintenance and the numerous glazing color options allow for a wide variety of eye-catching design options.