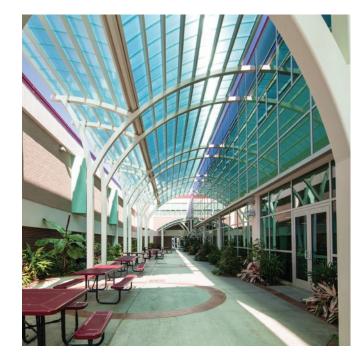

## Briteway<sup>®</sup> - Envision a Brighter Path

KLA is a single-source provider of translucent canopy and walkway systems, offering flexible design options that include both pre-engineered and customized systems from the ground up.

We believe that good design can have a profoundly positive effect on the built environment and improve the way that we work, learn, play and live. While metal-roof canopies leave passersby feeling confined and adjacent areas cast in shadow, our canopy systems utilize a translucent glazing cover that allows light to pass through, creating a comfortable and well-lit walkway.

### **Custom Canopies**

We can provide everything from a simple glazing system to the design and fabrication of a full structural system, depending on the canopy's configuration and design loads. Your custom canopy might be a simple entrance overhang or perhaps a monumental structure with complex connections. We have experience with every scope of project.