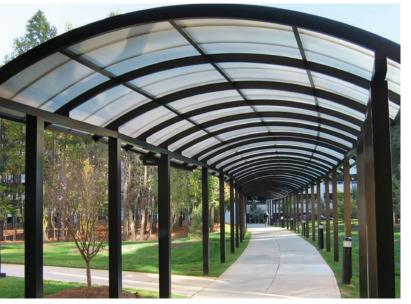

## Briteway<sup>®</sup> - Envision a Brighter Path

KLA is a single-source provider of translucent canopy and walkway systems, offering flexible design options that include both pre-engineered and customized systems from the ground up.

We believe that good design can have a profoundly positive effect on the built environment and improve the way that we work, learn, play and live. While metal-roof canopies leave passersby feeling confined and adjacent areas cast in shadow, our canopy systems utilize a translucent glazing cover that allows light to pass through, creating a comfortable and well-lit walkway.

### **Custom Canopies**

We can provide everything from a simple glazing system to the design and fabrication of a full structural system, depending on the canopy's configuration and design loads. Your custom canopy might be a simple entrance overhang or perhaps a monumental structure with complex connections. We have experience with every scope of project.

## Custom Walkways

Briteway<sup>®</sup> walkways provide protection for your building's occupants while also filling the space with soft natural light. They're a great way to protect walkways that connect parking lots to entryways, connect buildings, and provide shelter for those waiting for transportation. Briteway<sup>®</sup> systems are low maintenance and the numerous glazing color options allow for a wide variety of eye-catching design options.