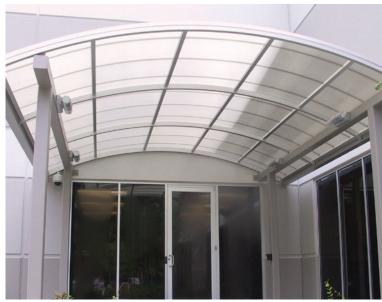

### **Custom Canopies**

We can provide everything from a simple glazing system to the design and fabrication of a full structural system, depending on the canopy's configuration and design loads. Your custom canopy might be a simple entrance overhang or perhaps a monumental structure with complex connections. We have experience with every scope of project.

## Custom Walkways

Briteway<sup>®</sup> walkways provide protection for your building's occupants while also filling the space with soft natural light. They're a great way to protect walkways that connect parking lots to entryways, connect buildings, and provide shelter for those waiting for transportation. Briteway<sup>®</sup> systems are low maintenance and the numerous glazing color options allow for a wide variety of eye-catching design options.