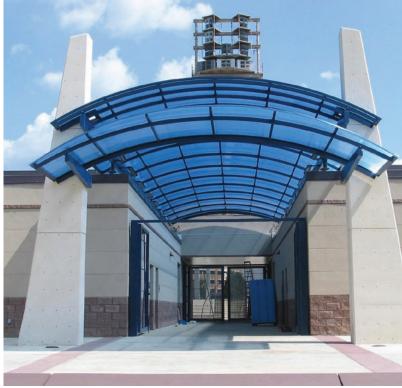

## Pre-Engineered Clearspan Canopies

Our clearspan canopy is a standardized system that has been pre-engineered based on specific design criteria to ensure lasting performance. The innovative clearspan design eliminates the need for cross-bracing, which opens up the space below the canopy structure, creating a more comfortable and pleasant environment for pedestrians. These canopies not only provide shelter, but also allow diffused natural light to pass through, resulting in a more vibrant walkway.

#### Benefits include...

- Design flexibility a wide range of standard and custom finish colors, a broad selection of glazing colors, and a maximum canopy width of up to 20 ft.
- The rust-free aluminum structure offers excellent durability and system longevity
- KLA is able to provide a single-source solution, supplying everything from the ground up
- Components are shipped fully fabricated and ready to be assembled to ensure superior quality control and simplify the installation process
- No on-site cutting, welding, or painting is necessary, which reduces labor time and installation costs
- Optional gutters and downspouts can be provided by KLA
- Optional Kynar<sup>®</sup> finish is available with up to a 20-year warranty
- Variety of solutions for nearly any budget

### Pre-Engineered Clearspan Canopies

— Vault