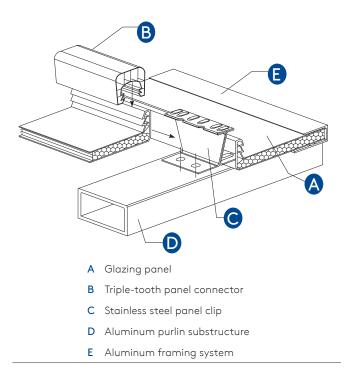

### Key Components: Triple-Tooth Connection & Stainless Steel Panel Clip

The triple-tooth edge on the upstands of the glazing panels enables the system to withstand extremely high loads without concern for the panels disengaging. As the panels deflect, their grip on the u-shaped panel connector actually strengthens, ensuring longterm performance under loading conditions.

Our patented stainless steel panel clip is designed for heavy-duty performance, enabling the system to withstand high loading conditions and also maximizing the span between purlin supports.