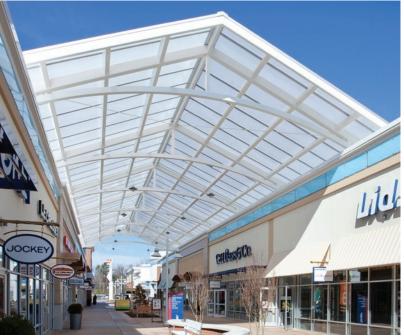

## Custom Walkways

Briteway<sup>®</sup> walkways provide protection for your building's occupants while also filling the space with soft natural light. They're a great way to protect walkways that connect parking lots to entryways, connect buildings, and provide shelter for those waiting for transportation. Briteway<sup>®</sup> systems are low maintenance and the numerous glazing color options allow for a wide variety of eye-catching design options.

# Single-Source Canopy Solutions

KLA offers you peace of mind by delivering single-source solutions that include preliminary design, engineering, manufacturing, fabrication, and delivery of the complete canoppy or walkway system. Having one source helps simplify logistics and ensures consistent quality throughout the entire ordering process.