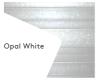

### Kingspan Day-Lite

A range of colourful translucent multi-wall polycarbonate for roof and wall applications, with UV protected layers that allow high levels of natural light to pass through.

#### Anti-glare

Anti-glare is a treatment which is part of the extrusion process of the polycarbonate sheet – this option is available on clear and opal white.

Roof options : Opal White and Opal KOOL

Wall options : Opal White, Opal KOOL, Blue and Green