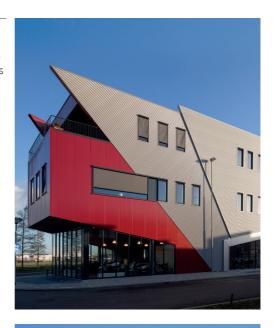

### Kingspan Colour & Coatings

Kingspan provides a large selection of external finishes and colours for its Insulated Roof & Wall Panels, Fabrications and Lighting Solutions, allowing building owners' and architects the ultimate flexibility in designing their building.

With a wide variety of finishes including metallic, matt and solid, Kingspan's offer is suitable for the following building types:

- Community & Amenity
- Education
- Health
- Hotels & Leisure
- Industrial
- Infrastructure
- Offices
- Private Housing
- Retail
- Social Housing
- Utilities