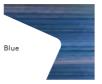

### Kingspan Day-Lite

A range of colourful translucent multi-wall polycarbonate for roof and wall applications, with UV protected layers that allow high levels of natural light to pass through.

#### Anti-glare

Anti-glare is a treatment which is part of the extrusion process of the polycarbonate sheet – this option is available on clear and opal white.

Roof options : Opal White and Opal KOOL

Wall options : Opal White, Opal KOOL, Blue and Green