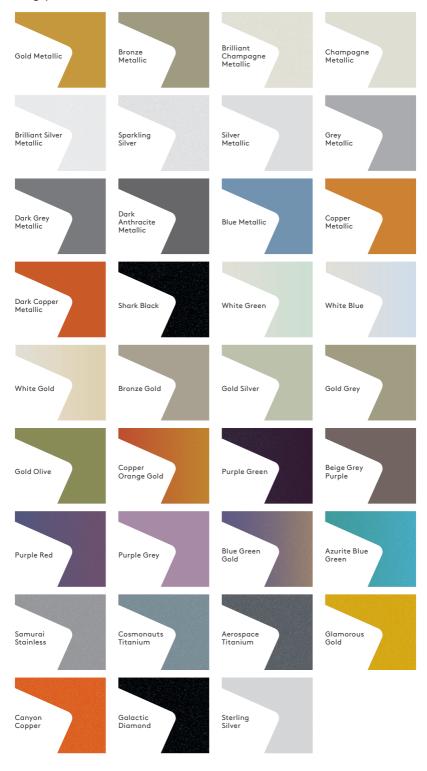

### Kingspan XL Forté

A range of world class protective PVC coatings with a leathergrain effect that is available in inspiring colours and provides a barrier against the elements.

<sup>\*</sup> Please note the guarantee periods for these colours are as for XL Forté\* – see table under 'Kingspan Guarantees'.

### Kingspan Spectrum

A range of proven smooth polyurethane coatings that delivers aesthetic brilliance and guaranteed performance in a variety of applications.

#### Kingspan Spectrum Solid

\*\* Also available for our Lower Embodied Carbon products. Other colour options are available depending on order size and availability. Please contact us for more information.

### Kingspan Spectrum Metallic

\*\* Also available for our Lower Embodied Carbon products. Other colour options are available depending on order size and availability. Please contact us for more information.

### Kingspan Altaris

Technically advanced PVDF multi-layer (up to 4 layers of paint) coatings featuring colour purity, strength, resistance and stability. This range provides unparalleled protection against environmental weathering and is available with a high gloss finish.

### Kingspan Altaris Solid

### Kingspan Altaris

#### Kingspan Altaris Metallic