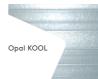

### Kingspan Day-Lite

A range of colourful translucent multi-wall polycarbonate for roof and wall applications, with UV protected layers that allow high levels of natural light to pass through.

#### Anti-glare

Anti-glare is a treatment which is part of the extrusion process of the polycarbonate sheet – this option is available on clear and opal white.

Roof options : Opal White and Opal KOOL

Wall options : Opal White, Opal KOOL, Blue and Green