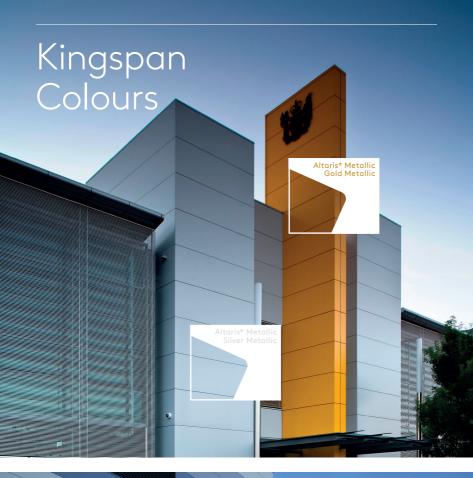

ovide maximum resistance to corrosion on scratches and on cut edges.

### Advanced colour stability and UV resistance

Kingspan coloured coatings use state-of-the-art technology with improved UV resistance that provides better gloss retention and weather resistance.

### Low Maintenance, saving time, trouble and cost

Kingspan coatings require a minimal maintenance regime and their performance will not deteriorate during their lifetime. Please refer to the C.O.S.H.H. & Maintenance data sheet for more details.

### **LEED Points:**

Up to two LEED points are available where building design works towards Heat Island Reduction. The colour range includes colours with high SRI value, creating a high reflective roof, helping to reduce the heat island effect and the associated negative impacts.





### Kingspan XL Forté

A range of world class protective PVC coatings with a leathergrain effect that is available in inspiring colours and provides a barrier against the elements.



<sup>\*</sup> Please note the guarantee periods for these colours are as for XL Forté\* – see table under 'Kingspan Guarantees'.

### Kingspan Spectrum

A range of proven smooth polyurethane coatings that delivers aesthetic brilliance and guaranteed performance in a variety of applications.

#### Kingspan Spectrum Solid





\*\* Also available for our Lower Embodied Carbon products. Other colour options are available depending on order size and availability. Please contact us for more information.

### Kingspan Spectrum

A range of proven smooth polyurethane coatings that delivers aesthetic brilliance an