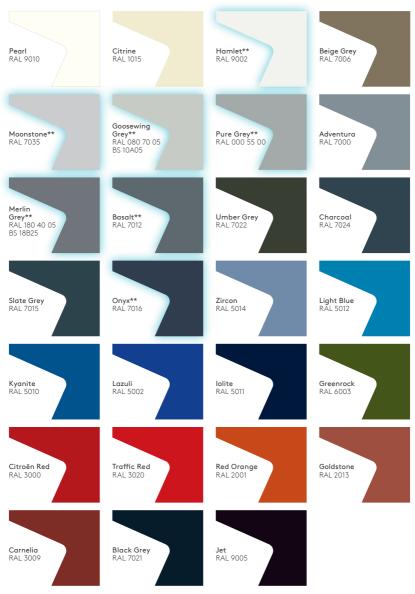

### Kingspan Altaris

Technically advanced PVDF multi-layer (up to 4 layers of paint) coatings featuring colour purity, strength, resistance and stability. This range provides unparalleled protection against environmental weathering and is available with a high gloss finish.

### Kingspan Altaris Solid

### Kingspan Altaris

#### Kingspan Altaris Metallic