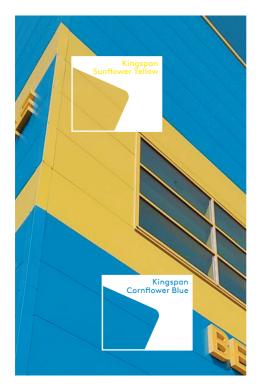

### Kingspan XL Forté

A range of world class protective PVC coatings with a leathergrain effect that is available in inspiring colours and provides a barrier against the elements.

<sup>\*</sup> Please note the guarantee periods for these colours are as for XL Forté\* – see table under 'Kingspan Guarantees'.

### Kingspan Spectrum

A range of proven smooth polyurethane coatings that delivers aesthetic brilliance and guaranteed performance in a variety of applications.