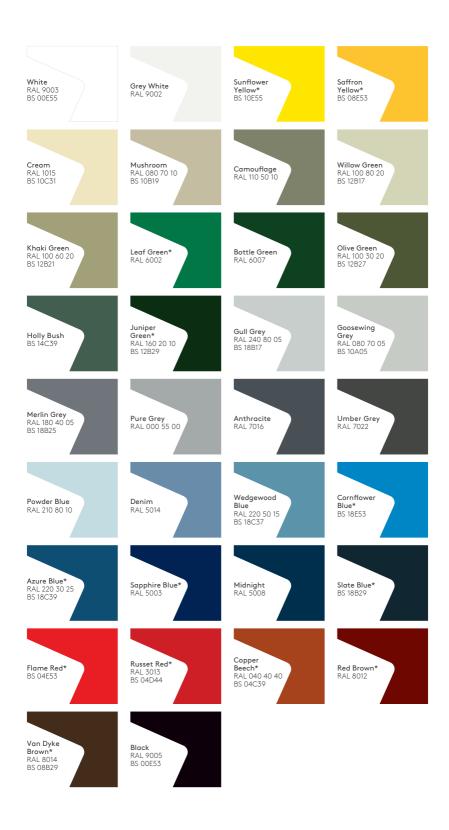

### Kingspan XL Forté

A range of world class protective PVC coatings with a leathergrain effect that is available in inspiring colours and provides a barrier against the elements.

<sup>\*</sup> Please note the guarantee periods for these colours are as for XL Forté\* – see table under 'Kingspan Guarantees'.

### Kingspan Spectrum

A range of proven smooth polyurethane coatings that delivers aesthetic brilliance and guaranteed performance in a variety of applications.

#### Kingspan Spectrum Solid

\*\* Also available for our Lower Embodied Carbon products. Other colour options are available depending on order size and availability. Please contact us for more information.