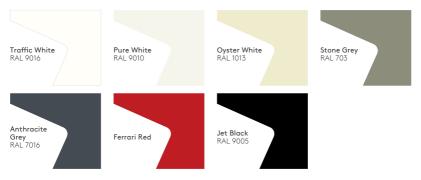

### Kingspan Day-Lite

A range of colourful translucent multi-wall polycarbonate for roof and wall applications, with UV protected layers that allow high levels of natural light to pass through.

#### Anti-glare

Anti-glare is a treatment which is part of the extrusion process of the polycarbonate sheet – this option is available on clear and opal white.

Roof options : Opal White and Opal KOOL

Wall options : Opal White, Opal KOOL, Blue and Green