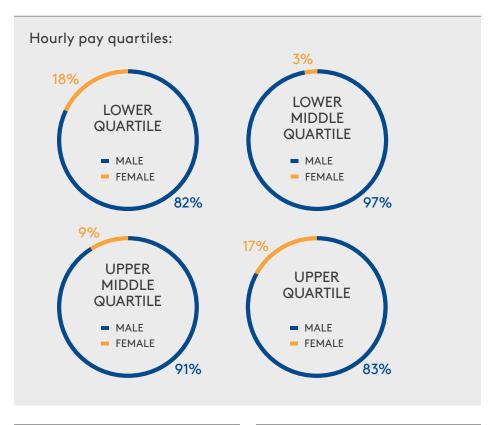

The personal choices our colleagues make around their working patterns and hours of work are also reflected in our Gender Pay Report. We do not have any part-time men working for us therefore we are unable to compare men and women in this category.

This Gender Pay Report is based on data for the 12 month period up to 20<sup>th</sup> June 2022. During this period Kingspan Limited employed 289 people with 242 being male and 47 female.