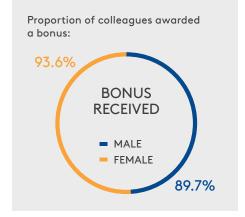

## Pay and bonus gap

|                 | Mean  | Median |
|-----------------|-------|--------|
| Pay             | 12.8% | -0.90% |
| Part time       | N/A   | N/A    |
| Bonus           | 59.9% | 38%    |
| Benefit in Kind | 12.6% | 6%     |